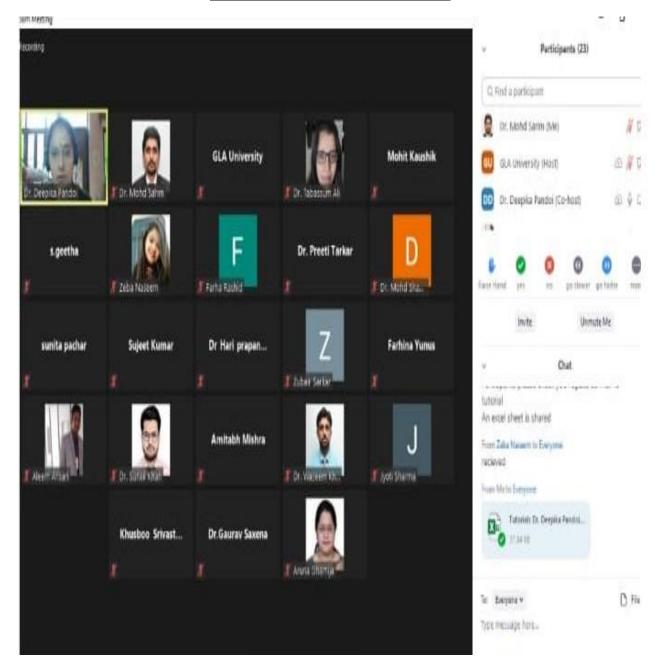

#### Report on Administrative training program organized for nonteaching Staff on 19 & 21 Dec., 2020

Title: Paudhshala Prabandhan and Bagwani

#### **Objectives:**

Nursery is a place where planting material, such as seedlings, saplings, cuttings, etc., are raised, propagated and multiplied under favorable conditions for transplanting in prepared beds. The availability of quality and true-to-type planting material is the prerequisite of successful and remunerative ornamental crop production. Establishment of an orchard is a long term investment and deserves a very critical planning. The selection of proper location and site, planting system and planting distance, choosing the varieties and the nursery plants have to be considered carefully to ensure maximum production.

Speaker and Resource Person: Dr. Bhavya Mishra and Dr. Dujeshwer, Assistant Professor.

GLA U, Mathura

Venue: Agriculture Research Station, GLA U

Organized By: Department of Agriculture Sciences

Faculty Coordinator: Dr. Vineeta Pandey

#### **Outcome:**

All the participants gained the skills and knowledge pertaining to Paudhshala Prabandhan and Bagwani.

#### **Summary:**

Administrative training program on Paudhshala Prabandhan and Bagwani was organized on December 19 & 21, 2020. A total of 45 participants had joined the session and certificates were provided to them. Session inaugural talk was delivered by Mr. A. K. Singh (Registrar) and Prof. Virendra Singh Pundhir (Head Department of Agriculture Sciences). Dr. Bhavya Mishra and Dr. Dujeshwer, Assistant Professor, GLA U, Mathura highlighted about Paudhshala Prabandhan and Bagwani techniques. At the end of the session vote of thank was delivered by Dr. Vineeta Pandey (Faculty Coordinator of this program).