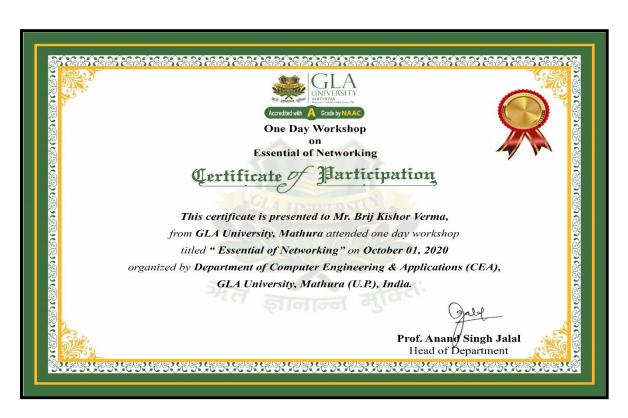

| 7055890192  |                        |                         |
| 25              | Mr.Pankaj Agrawal                                             | 8410429365  | 8-1                    | 8-6                     |
| 26              | Mr.Prem Babu                                                  | 9411965638  | PB                     | 0 0                     |
| 27              | Mr.Rahul Verma                                                | 7351199413  |                        | 1                       |
| 28.<br>29<br>30 | Mor. Makeshkum<br>Vipin Kumas<br>Rajesn Pal<br>majolul Mokund | - 1- /1 -   | T. all                 | 97 012020               |

## **Snapshot of the Workshop**



Group Photograph of participant in the workshop





A snapshot of the Participants in the Workshop



Certificate of Participation

## **DEPARTMENT OF COMPUTER ENGINEERING & APPLICATIONS**



# Microsoft Excel & Word

## Resource Persons:

Mr. Sushil Kumar Sharma

Mr. Devesh Kumar Sharma

Mr. Surendra Goyal

**Convener:** 

**Dr. Ashish Sharma** 

(Dept. of CEA, GLA University, Mathura)

## For: Office Executive & Sport Persons

Date: 20, 27 February 2021 (Saturday) | Time: 11:00PM to 04:00 PM

VENUE: LAB 208, Academic Block-1, GLAU, Mathura

## **Workshop Summary**

Name of the Resource Person: Mr. Sushil Kumar Sharma

**Designation**: Computer Programmer

Organization: GLA University, Mathura

**Mobile No:** 9690999992

Name of the Resource Person: Mr. Surendra Goyal

**Designation**: Lab Assistant

**Organization**: GLA University, Mathura

**Mobile No:** 9368963296

Name of the Resou