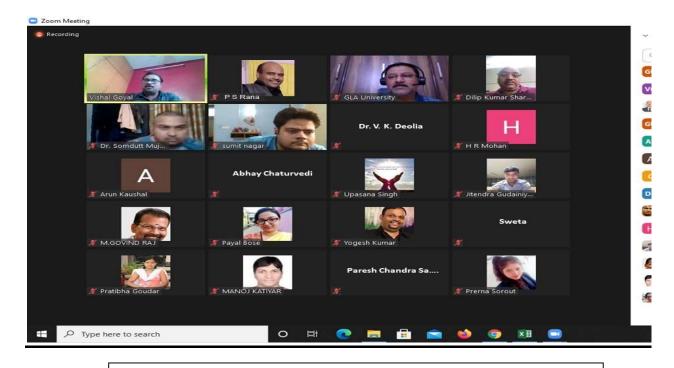

## Report on Professional development program organized for teaching Staff on 5 Dec 2020

Title: Acquaintance and data collection for Agro-meteorology

Speaker and Resource Person: Dr. Mohammad Yaseen, Assistant Professor, GLA U, Mathura

Venue: Agriculture Research Station, GLA U

Organized By: Department of Agriculture Sciences

Faculty Coordinator: Dr. Vineeta Pandey

#### **Summary:**

Professional development program on Acquaintance and data collection for Agrometeorology was organized on December 5, 2020. A total of 09 participants had joined the session and certificates were provided to them. Session inaugural talk was delivered by Prof. Anoop Gupta (Dean, Academic Affairs) and Prof. Virendra Singh Pundhir (Head, Department of Agriculture Sciences). Dr. Mohammad Yaseen, Assistant Professor, GLA U, Mathura highlighted importance and methods of collection by variuos tools of Agro-meteorological observatory. At the end of the session vote of thank was delivered by Dr. Vineeta Pandey (Faculty Coordinator of this program).