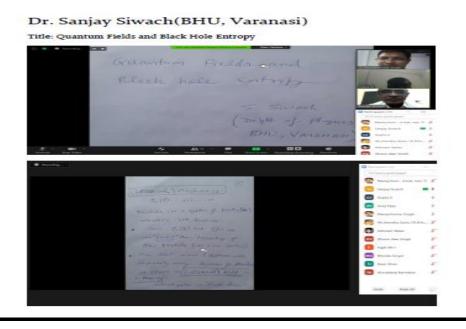

## **Institute of Pharmaceutical Research**

Two Day's Workshop

"Techniques in Laboratory Practices"

for Lab Technicians

Venue Academic Block-IV Room-P114

Date: 12-13 August, 2020

Contact Person

Dr. Prabhat Kumar Upadhyay