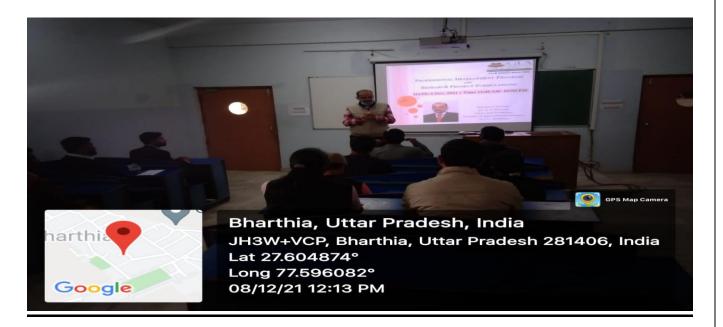

| 61 | 2020-21 | Education | FDP on "Know your<br>IPR" | Professor Kavita Verma                                                                                                                   | 40 | Teaching | 27.02.2021 to 27.02.2021 | 445 |
|----|---------|-----------|---------------------------|------------------------------------------------------------------------------------------------------------------------------------------|----|----------|--------------------------|-----|
| 62 | 2020-21 | Education | Research methodology      | Professor R. P. Pthak, Professor R. K.<br>Srivastava, Professor B. P. Bharadwaj,<br>Professor Ajay Surana, Professor<br>Shushant K. Roul | 30 | Teaching | 25.08.2021 to 29.08.2021 | 452 |