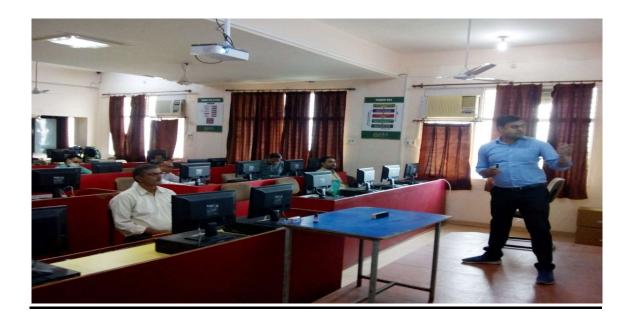

## Report on Professional development program organized for teaching Staff on 5 Dec 2020

Title: Acquaintance and data collection for Agro-meteorology

#### **Summary:**

Professional development program on Acquaintance and data collection for Agrometeorology was organized on December 5, 2020. A total of 09 participants had joined the session and certificates were provided to them. Session inaugural talk was delivered by Prof. Anoop Gupta (Dean, Academic Affairs) and Prof. Virendra Singh Pundhir (Head, Department of Agriculture Sciences). Dr. Mohammad Yaseen, Assistant Professor, GLA U, Mathura highlighted importance and methods of collection by variuos tools of Agro-meteorological observatory. At the end of the session vote of thank was delivered by Dr. Vineeta Pandey (Faculty Coordinator of this program).