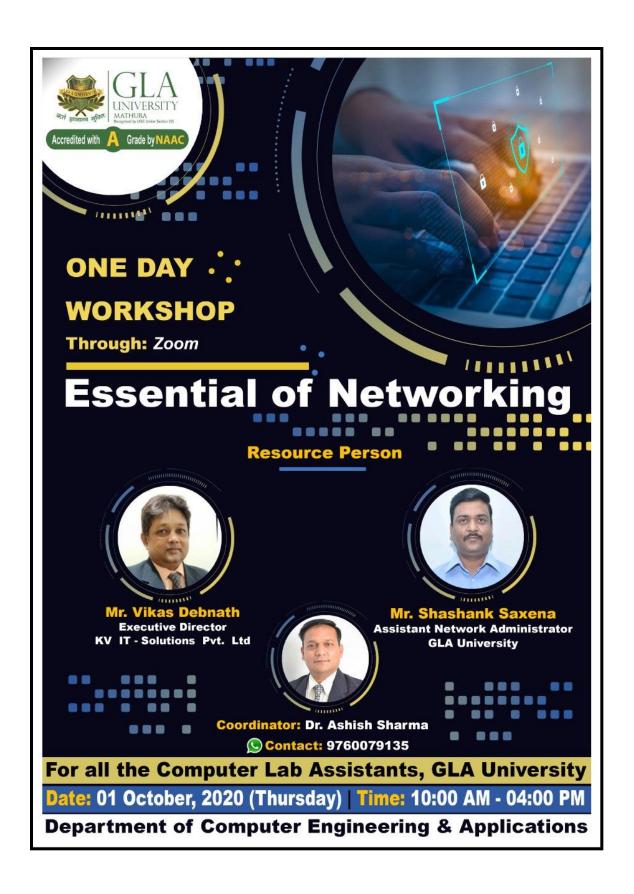

ahul.bansal@gla.ac.in             | 90457   |
| 9-7-2020 10:09:45 | Yes                                       | Yes                                                                  | 5                                            | Excellent                                    | Yes                                                                                                                                                                                                                                                                                                                                                                     | GLA308186   | Hariom Kumar          | hariom.kumar@gla.ac.in             | 70378   |

**Snapshot for the Workshop** 



#### **Certificate of Participation**





## **Workshop Summary**

Name of the Resource Person: Mr. Vikas Debnath

**Designation**: Director

**Organization**: KVIT PVT. LTD.

**Mobile No:** 9810028374



**Designation**: Computer Programmer

Organization: GLA University, Mathura

**Mobile No:** 9690999992

Name of the Resource Person: Mr. Shashank Saxena

**Designation**: Asst. Network Administrator

**Organization**: GLA University, Mathura

**Mobile No:** 9358387719

Name of the Resource Person: Mr. Devesh Kumar Sharma

**Designation**: Sr. Lab Assistant

Organization: GLA University, Mathura

**Mobile No:** 9897708386

**Duration and Date of Workshop**: One Day (October 01, 2020)

**Topic of the Workshop**: Workshop on Essential Networking

Workshop for: For Computer Lab Assistants, GLA University, Mathura

Total No. of Part