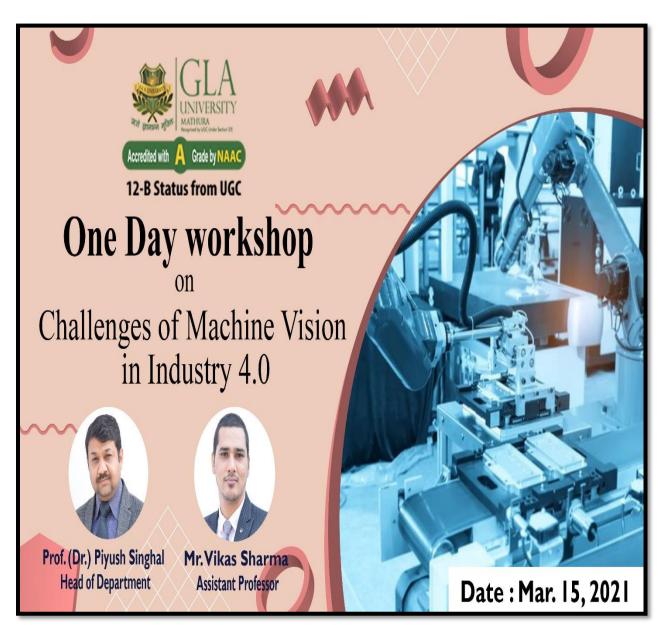

|               |

# **Photographs with Date and Caption**





PDP: Applications on Pneumatic Actuators in Industry Automation" Dated 06 Feb 2021

## Certificate



# Certificate of Participation

This is to certify that Mr. Balvir Singh from GLA University, Mathura has attended one day workshop entitled "Applications on Pneumatic Actuators in Industry Automation" organized by Department of Mechanical Engineering, GLA University, Mathura held on Feb. 06,2021.

MOX Zaroul

Dr. Manoj kr. Agrawal Co-ordinator

GLA UniverSITY, Mathura

HOD, ME Department. GLA University, Mathura

# Department of Mechanical Engineering GLA University, Mathura

Event Name: "One day workshop on "Challenges of Machine Vision in Industry 4.0"

Date of Event: 15 March, 2020

Number of Participates: 35



# One day workshop On "Challenges of Machine Vision in Industry 4.0"

### **Schedule**

Date: 15.03.2020

ME Department, Academic Block III

| Time               | Activity                                                           | Description                                      |  |  |  |  |
|--------------------|--------------------------------------------------------------------|--------------------------------------------------|--|--|--|--|
| 9:30am-9:45am      | Lighting of the Lamp                                               |                                                  |  |  |  |  |
| 9:45 am-10:00am    | Welcome Address and about the Program                              | Mr. Vikas Sharma                                 |  |  |  |  |
| 10:00am-10:15am    | Head of the De