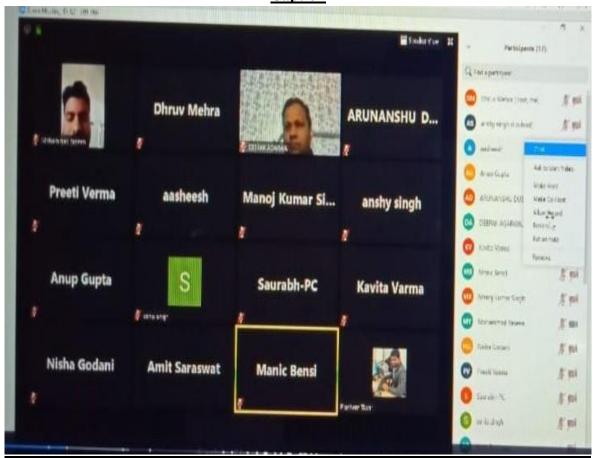

## **Professional Development Program on** "Acquaintance and data collection for Agro-meteorology"

Organized by

Department of Agriculture Sciences, GLA University, Mathura

Certificate of Participation

This is certified that Dr./Mr./Mrs. ...Kanta Prasad ...... of GLA University has participated in Professional Development Program on "Acquaintance and data collection for Agro-meteorology" held on 5 December, 2020