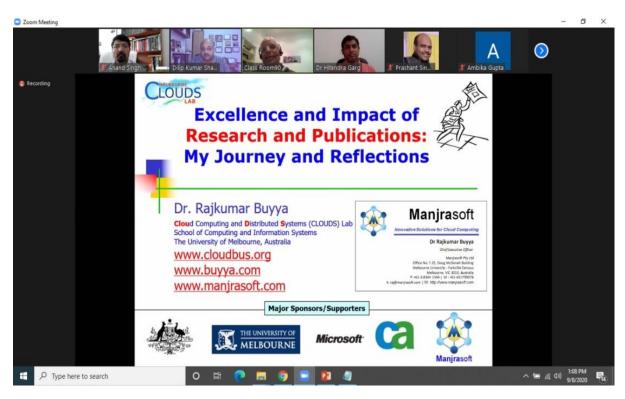

Speaker and Resource Person: Dr. S. S. Siwach, Dean and Professor, GLA U, Mathura

Venue: Conference Hall, GLA U, Mathura
Organized By: Faculty of Agricultural Sciences

Faculty and ASC Coordinator: Dr. Vinod Jatav and Prof. Kavita Varma