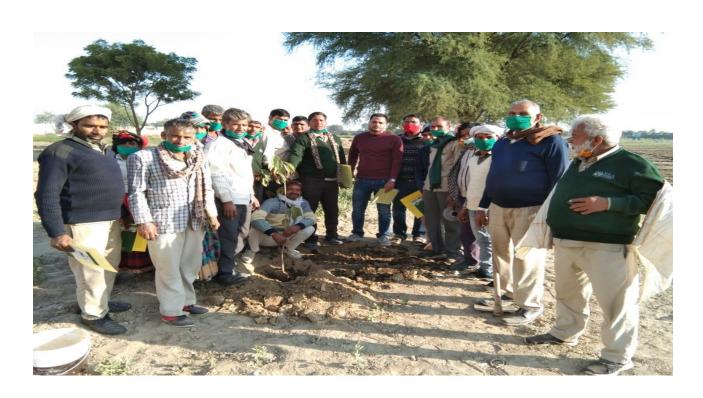

#### Paudhshala Prabandhan and Bagwani

19<sup>th</sup> & 21<sup>st</sup> December, 2020

| Ve                | PROGRAM SCHEDULE  enue: Agriculture Research Station, GLA U, M | athura                              |  |  |  |  |
|-------------------|----------------------------------------------------------------|-------------------------------------|--|--|--|--|
|                   | DAY 1 (Date: 19/12/2020), Saturday                             |                                     |  |  |  |  |
| 10:30 AM-11:30 AM | 10:30 AM-11:30 AM REGISTRATION                                 |                                     |  |  |  |  |
| 11:30 AM-11:45 AM | Welcome of Guests                                              | S                                   |  |  |  |  |
| 11:45 AM-12:00 PM | Welcome address and about the Program (Faculty Coordinator)    | Dr. Vineeta Pandey                  |  |  |  |  |
| 12:00 PM-12:15 PM | Inaugural talk (HoD)                                           | Prof. V. S. Pundhir                 |  |  |  |  |
| 12:15 PM-12:30 PM | Address of Registrar                                           | Mr. A. K. Singh                     |  |  |  |  |
|                   | 12:30 PM-1:30 PM Refreshment/ Lunch Brea                       | ak                                  |  |  |  |  |
| 1:30 PM-2:30 PM   | Expert Talks                                                   | Dr. Dujeshwer<br>GLA U, Mathura     |  |  |  |  |
| 2:30 PM-4:30 PM   | Training session                                               | Mr. Lakhan Singh<br>Field Assistant |  |  |  |  |
|                   | DAY 2 (Date: 21/12/2020), Monday                               |                                     |  |  |  |  |
| 11:30 PM-12:30 PM | Expert Talks                                                   | Dr. Bhavya Mishra<br>GLA U, Mathura |  |  |  |  |
|                   | 12:30 PM-1:30 PM Refreshment/ Lunch Brea                       | ak                                  |  |  |  |  |
| 1:30 PM-4:00 PM   | Training session                                               | Mr. Lakhan Singh<br>Field Assistant |  |  |  |  |
|                   | Vote of Thanks                                                 |                                     |  |  |  |  |

#### **Summary:**

Administrative training program on Paudhshala Prabandhan and Bagwani was organized on December 19 & 21, 2020. A total of 45 participants had joined the session and certificates were provided to them. Session inaugural talk was delivered by Mr. A. K. Singh (Registrar) and Prof. Virendra Singh Pundhir (Head Department of Agriculture Sciences). Dr. Bhavya Mishra and Dr. Dujeshwer, Assistant Professor, GLA U, Mathura highlighted about Paudhshala Prabandhan and Bagwani techniques. At the end of the session vote of thank was delivered by Dr. Vineeta Pandey (Faculty Coordinator of this program).