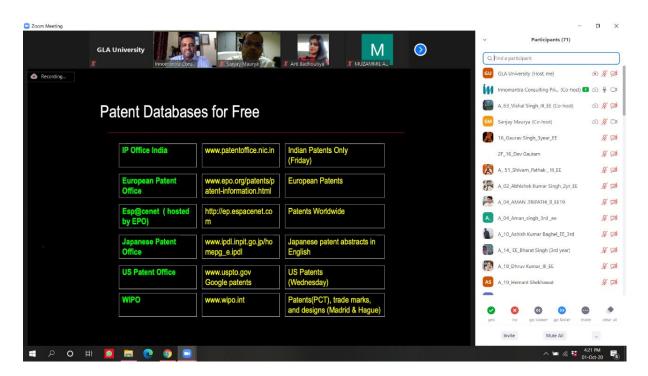

|
| 22     | Girijapati Sharma       | girijapti.sharma@gla.ac.in      |
| 23     | Subhash Chandra         | subhash.chandra@gla.ac.in       |
| 24     | Om Prakash Jaga         | omprakash.jaga@gla.ac.in        |
| 25     | Prashant Prakash        | prashant.prakash@gla.ac.in      |
| 26     | Gaurav Sharma           | gaurav.sharma@gla.ac.in         |
| 27     | Shelesh Kumar Saraswat  | shelesh.saraswat@gla.ac.in      |
| 28     | Pravesh Kumar Tiwari    | pravesh.tiwari@gla.ac.in        |
| 29     | Vinay Agarwal           | vinay.agarwal@gla.ac.in         |
| 30     | Gaurav Kumar Srivastava | gauravsvt@gmail.com             |
| 31     | Dinanath Prasad         | dinnath6@gmail.com              |

#### **Workshop Photographs**



Guest Speaker delivering the talk on 1.10.2020



Guest Speaker delivering the talk on 1.10.2020

# **Workshop Certificate**



## **Workshop Brochure**



## **Program Schedule**

| 13-10-<br>2020<br>(Day 1) | Inauguration<br>(3 PM to 3.15 PM)<br>https://zoom.us/j/969<br>12276654                                                                                 | Prof. A<br>(03.15<br>Topic: Micr                | vancement                      | ards)<br>llenges &<br>ts    |                                                                                  | Prof. Jai Go Dr. Sanja (05.15 c Topic: Pot Restructurin               | vind Singh & ay Maurya onwards) wer System ag Process & omics s/j/96912276654 |
|---------------------------|-----------------------------------------------------------------------------------------------------------