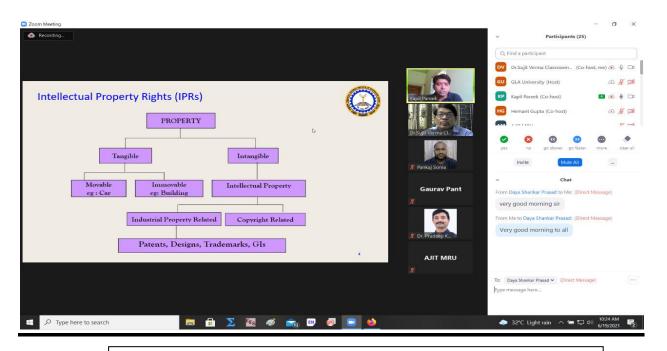

#### PROGRAM SCHEDULE **Venue:** Room No. 304, AB VI, GLA U, Mathura **Date:** 08/12/2021 (Wednesday) 10:30 AM-11:00 AM REGISTRATION 11:00 AM-11:15 AM Welcome of Guests 11:15 AM-11:30 AM Welcome address and about the Program Dr. Vinod Jatav (Faculty Coordinator) 11:30 AM-11:45 AM Prof. V. S. Pundhir Welcome address 11:45 AM-12:00 PM High Tea Prof. S. S. Siwach Expert Talk 12:00 PM-1:30 PM GLA U, Mathura 1:30 PM-2:30 PM Lunch Break 2:30 PM-4:00 Agriculture Research Station, GLA U Visit 4:00 PM-4:30 PM High Tea Vote of Thanks