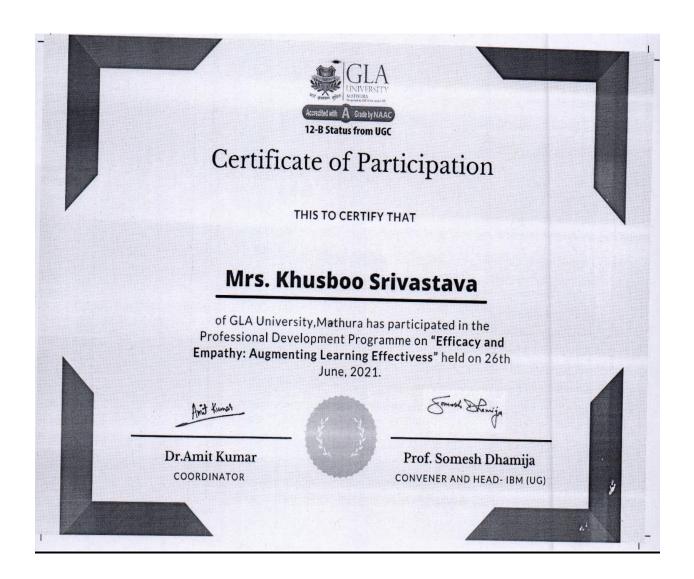

#### Paudhshala Prabandhan and Bagwani

19<sup>th</sup> & 21<sup>st</sup> December, 2020

| Ve                | PROGRAM SCHEDULE  enue: Agriculture Research Station, GLA U, M | athura                              |  |  |  |  |
|-------------------|----------------------------------------------------------------|-------------------------------------|--|--|--|--|
|                   | DAY 1 (Date: 19/12/2020), Saturday                             |                                     |  |  |  |  |
| 10:30 AM-11:30 AM | 10:30 AM-11:30 AM REGISTRATION                                 |                                     |  |  |  |  |
| 11:30 AM-11:45 AM | Welcome of Guests                                              | S                                   |  |  |  |  |
| 11:45 AM-12:00 PM | Welcome address and about the Program (Faculty Coordinator)    | Dr. Vineeta Pandey                  |  |  |  |  |
| 12:00 PM-12:15 PM | Inaugural talk (HoD)                                           | Prof. V. S. Pundhir                 |  |  |  |  |
| 12:15 PM-12:30 PM | Address of Registrar                                           | Mr. A. K. Singh                     |  |  |  |  |
|                   | 12:30 PM-1:30 PM Refreshment/ Lunch Brea                       | ak                                  |  |  |  |  |
| 1:30 PM-2:30 PM   | Expert Talks                                                   | Dr. Dujeshwer<br>GLA U, Mathura     |  |  |  |  |
| 2:30 PM-4:30 PM   | Training session                                               | Mr. Lakhan Singh<br>Field Assistant |  |  |  |  |
|                   | DAY 2 (Date: 21/12/2020), Monday                               |                                     |  |  |  |  |
| 11:30 PM-12:30 PM | Expert Talks                                                   | Dr. Bhavya Mishra<br>GLA U, Mathura |  |  |  |  |
|                   | 12:30 PM-1:30 PM Refreshment/ Lunch Brea                       | ak                                  |  |  |  |  |
| 1:30 PM-4:00 PM   | Training session                                               | Mr. Lakhan Singh<br>Field Assistant |  |  |  |  |
|                   | Vote of Thanks                                                 |                                     |  |  |  |  |