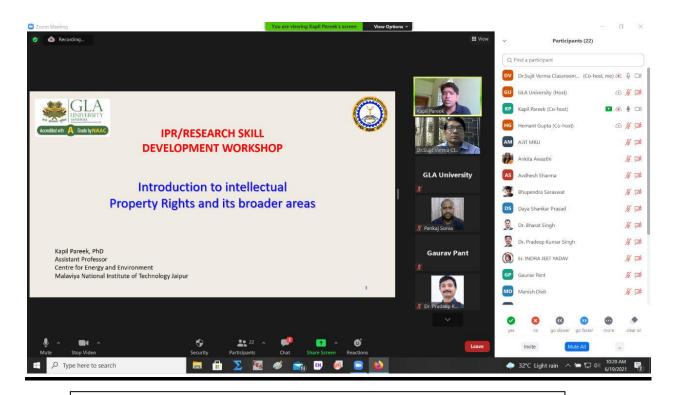

#### PROGRAM SCHEDULE **Venue:** Room No. 304, AB VI, GLA U, Mathura **Date:** 08/12/2021 (Wednesday) 10:30 AM-11:00 AM REGISTRATION 11:00 AM-11:15 AM Welcome of Guests 11:15 AM-11:30 AM Welcome address and about the Program Dr. Vinod Jatav (Faculty Coordinator) 11:30 AM-11:45 AM Prof. V. S. Pundhir Welcome address 11:45 AM-12:00 PM High Tea Prof. S. S. Siwach Expert Talk 12:00 PM-1:30 PM GLA U, Mathura 1:30 PM-2:30 PM Lunch Break 2:30 PM-4:00 Agriculture Research Station, GLA U Visit 4:00 PM-4:30 PM High Tea Vote of Thanks