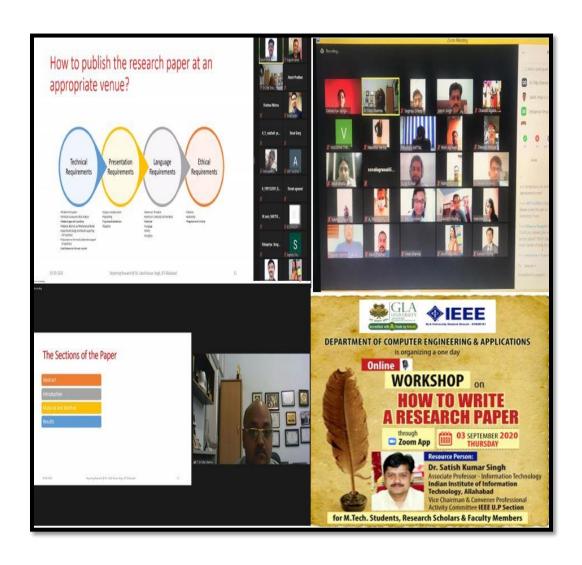

#### **Objectives:**

Research project formulation is one of the important tasks. The research project formulation comprises many steps starting from the choosing of a research topic up till the budget and time line fixation. The objectives of this are to learn and formulate a effective research project proposal for different funding agencies.