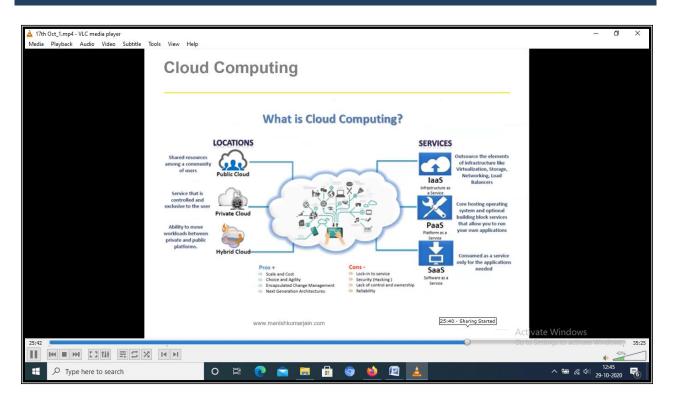

#### **List of participants**

| SR<br>No. | Participant Name           |
|-----------|----------------------------|
| 1         | Prof. V. S. Pundhir        |
| 2         | Dr. Dujeshwer              |
| 3         | Dr. Vineeta Pandey         |
| 4         | Dr. Mohammad Yaseen        |
| 5         | Dr. Kshitij Parmar         |
| 6         | Dr. Bhavya Mishra          |
| 7         | Dr. Kantipudi Rajesh Kumar |
| 8         | Dr. Sarvesh Singh          |
| 9.        | Dr. Pradeep Joliya         |
| 10.       | Dr. Vikash Kumar           |
| 11.       | Dr. Alok Rai               |
| 12.       | Dr. Sadhna Mishra          |
| 13.       | Dr. Vinod Jatav            |