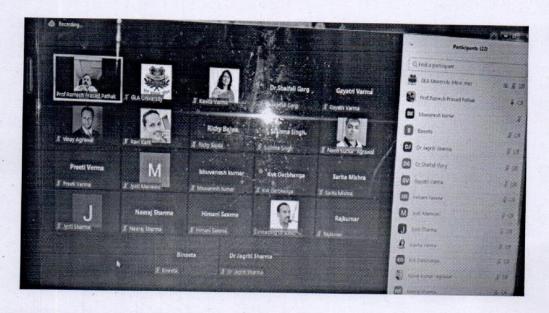

## Report on Professional development program organized for teaching Staff on 5 Dec 2020

Title: Acquaintance and data collection for Agro-meteorology

Speaker and Resource Person: Dr. Mohammad Yaseen, Assistant Professor, GLA U, Mathura

Venue: Agriculture Research Station, GLA U

Organized By: Department of Agriculture Sciences

Faculty Coordinator: Dr. Vineeta Pandey

#### **Summary:**

Professional development program on Acquaintance and data collection for Agrometeorology was organized on December 5, 2020. A total of 09 participants had joined the session and certificates were provided to them. Session inaugural talk was delivered by Prof. Anoop Gupta (Dean, Academic Affairs) and Prof. Virendra Singh Pundhir (Head, Department of Agriculture Sciences). Dr. Mohammad Yaseen, Assistant Professor, GLA U, Mathura highlighted importance and methods of collection by variuos tools of Agro-meteorological observatory. At the end of the session vote of thank was delivered by Dr. Vineeta Pandey (Faculty Coordinator of this program).

#### **List of participants**

| SR<br>No. | Participant Name           |
|-----------|----------------------------|
| 1         | Prof. V. S. Pundhir        |
| 2         | Prof. Anand Prakash        |
| 3         | Dr. Dujeshwer              |
| 4         | Dr. Vineeta Pandey         |
| 5         | Dr. Kshitij Parmar         |
| 6         | Dr. Bhavya Mishra          |
| 7         | Dr. Kantipudi Rajesh Kumar |
| 8         | Mr. Lakhan Singh           |
| 9.        | Mr. Kanta Prasad           |