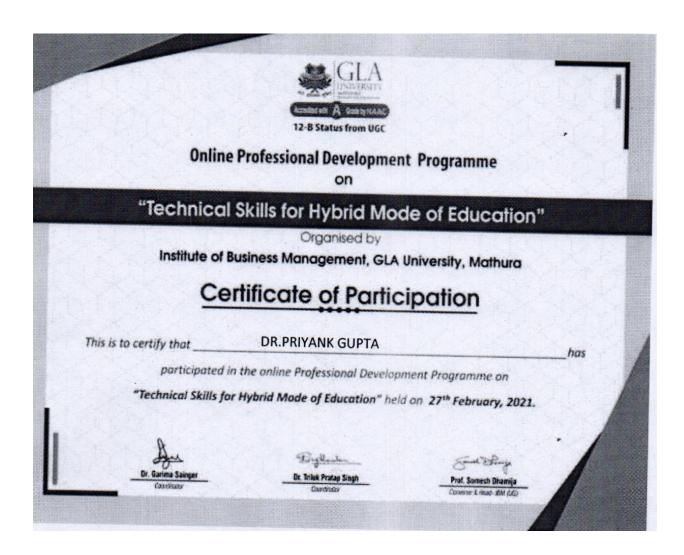

#### **Department of Agriculture Sciences**

**Resource Person** Dr. Bhavya Mishra & Dr. Dujeshwer **Assistant Professor** GLA U, Mathura

Accredited with

Grade by NAAC

DATE: 19 & 21 Dec, 2020 | Time 11:00 AM- 05:00 PM