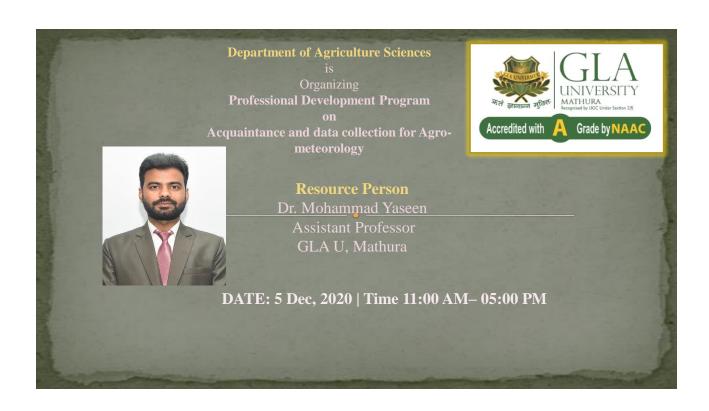

## One day Professional Development Program On Acquaintance and data collection for Agro-meteorology

5<sup>th</sup> December, 2020

#### **PROGRAM SCHEDULE** Venue: Agriculture Research Station, GLA U, Mathura **Date:** 05/12/2020 (Saturday) 10:30 AM-11:00 AM REGISTRATION 11:00 AM-11:15 AM Welcome of Guests 11:15 AM-11:30 AM Welcome address and about the Program Dr. Vineeta Pandey (Faculty Coordinator) Welcome address (HoD) Prof. V. S. Pundhir 11:30 AM-11:45 AM 11:45 AM-12:00 PM Prof. Anoop Kumar Gupta Dean Academic Affairs address 12:00 PM-12:30 PM High Tea 12:30 PM-01:30 Agro-meteorology observatory Visit 1:30 PM-2:30 PM Lunch Break 2:30 PM-4:00 PM Expert Talk Dr. Mohammad Yaseen GLA U, Mathura 4:00 PM-4:30 PM High Tea Vote of Thanks

Speaker and Resource Person: Dr. Mohammad Yaseen, Assistant Professor, GLA U, Mathura

Venue: Agriculture Research Station, GLA U

Organized By: Department of Agriculture Sciences

Faculty Coordinator: Dr. Vineeta Pandey