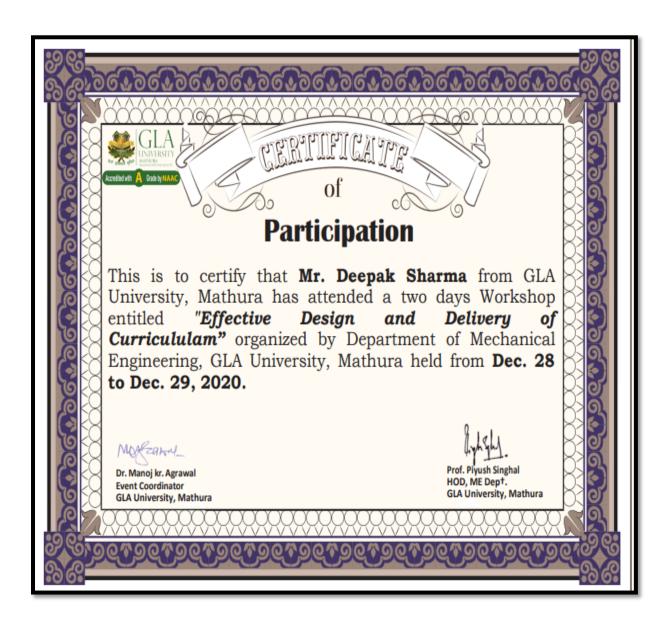

vshuder विभागाध्यक्ष

कृषि विज्ञान विभाग जी.एल.ए. विश्वविद्यालय

शैक्षणिक अधिष्ठाता जी.एल.ए. विश्वविद्यालय