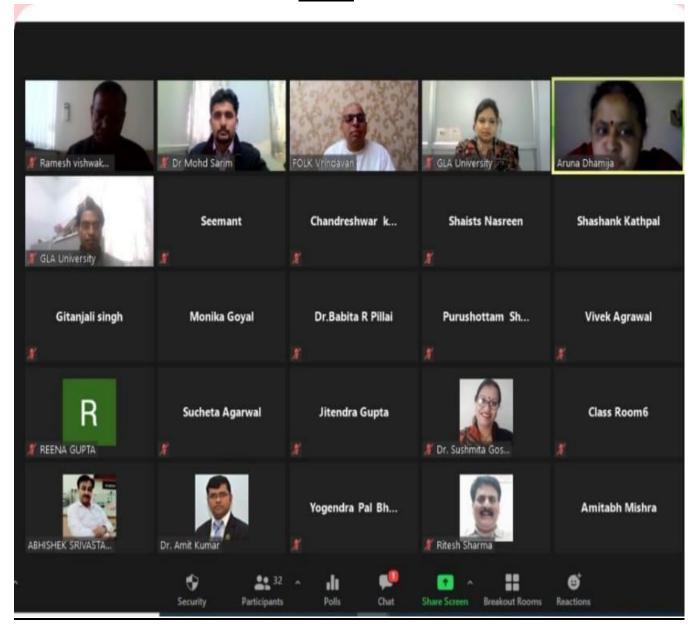

#### **Department of Agriculture Sciences**

**Resource Person** Dr. Bhavya Mishra & Dr. Dujeshwer **Assistant Professor** GLA U, Mathura

Accredited with

Grade by NAAC

DATE: 19 & 21 Dec, 2020 | Time 11:00 AM- 05:00 PM