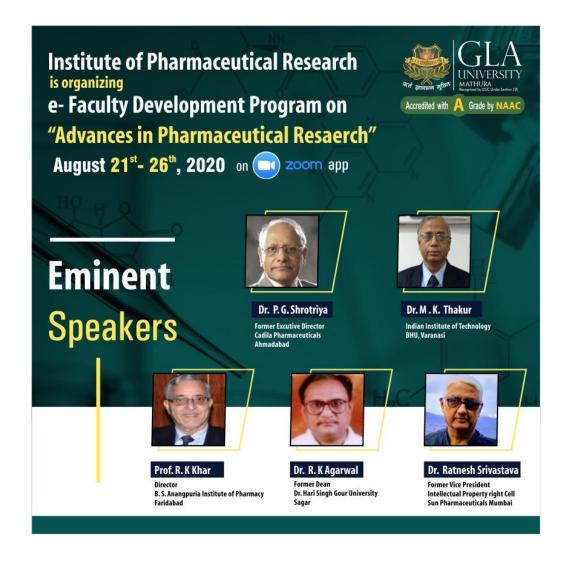

NISH SARASWAT        | more         |
| 13      | PRAMOD KUMAR SHARMA    | Deel         |
| 14      | ASHOK KUMAR            | 92           |
| 15      | NEERAJ CHAUDHARY       | Nells        |
| 16      | HARIOM SHARMA          | Hur          |
| 17      | GANESH LAL             | 44,          |
| 18      | GAURAV KUMAR           | 92           |
| 19      | DEVENDRA SHARMA        | APA          |
| 20      | RAHUL SHARMA           | 00           |
| 21      | ROOP KUMAR SHARMA      | for.         |
| 22      | MANISH KUMAR           | me           |

## **Photographs with Date and Caption**



Two Day Workshop: Technique in Laboratory Practices Dated 12-13 August 2020



Two Day Workshop: Technique in Laboratory Practices Dated 12-13 August 2020

## **Certificate**



#### **Brochure**



### **Schedule**

## Faculty Development Program Institute of Pharmaceutical Research, GLA University Mathura Topic- Advances in Pharmaceutical Research

August 21 – 26, 2020

| Date               | Time                   |                                                                                   | Deta                                                                                 | ils                                                         |                                                                                   |
|--------------------|------------------------|-----------------------------------------------------------------------------------|--------------------------------------------------------------------------------------|---------------------------------------