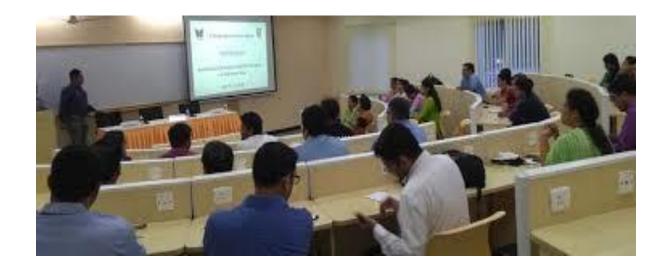

## Report on Professional development program organized for teaching Staff on 5 Dec 2020

Title: Acquaintance and data collection for Agro-meteorology

#### **Summary:**

Professional development program on Acquaintance and data collection for Agrometeorology was organized on December 5, 2020. A total of 09 participants had joined the session and certificates were provided to them. Session inaugural talk was delivered by Prof. Anoop Gupta (Dean, Academic Affairs) and Prof. Virendra Singh Pundhir (Head, Department of Agriculture Sciences). Dr. Mohammad Yaseen, Assistant Professor, GLA U, Mathura highlighted importance and methods of collection by variuos tools of Agro-meteorological observatory. At the end of the session vote of thank was delivered by Dr. Vineeta Pandey (Faculty Coordinator of this program).