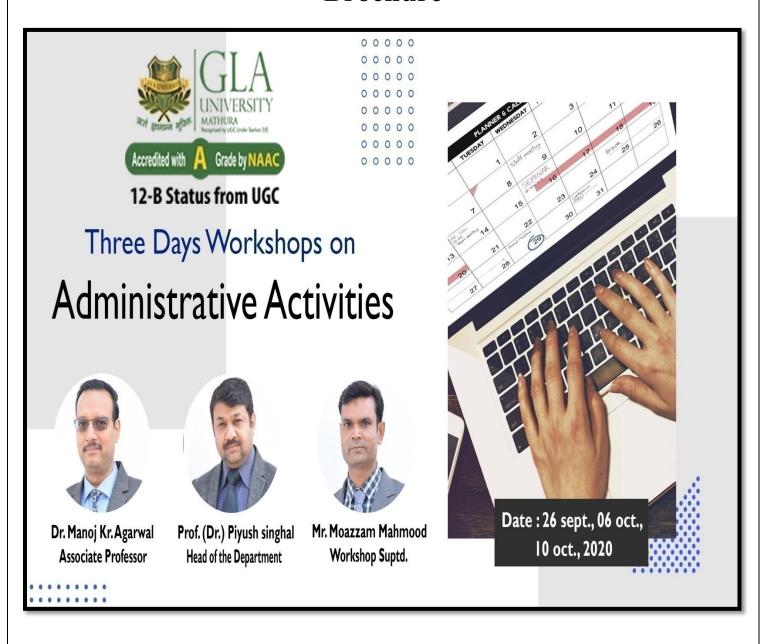

### पौधशाला प्रबंधन एवं बागवानी पर एक दिवसीय प्रशिक्षण

प्रमाण-पत्र

प्रमाणित किया जाता है कि श्री/श्रीमती किरहेशी

दिनांक 21-12-2020 को ''पौधशाला प्रबंधन एवं बागवानी'' विषय पर एक दिवसीय

प्रशिक्षण में भाग लिया।