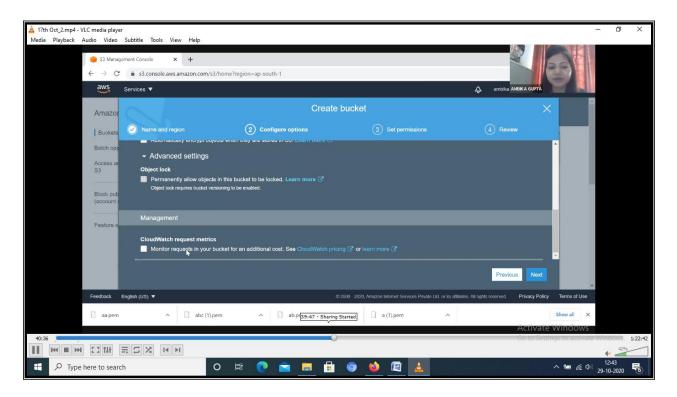

#### **List of participants**

| SR<br>No. | Participant Name           |
|-----------|----------------------------|
| 1         | Prof. V. S. Pundhir        |
| 2         | Dr. Dujeshwer              |
| 3         | Dr. Vineeta Pandey         |
| 4         | Dr. Mohammad Yaseen        |
| 5         | Dr. Kshitij Parmar         |
| 6         | Dr. Bhavya Mishra          |
| 7         | Dr. Kantipudi Rajesh Kumar |
| 8         | Dr. Sarvesh Singh          |
| 9.        | Dr. Pradeep Joliya         |
| 10.       | Dr. Vikash Kumar           |
| 11.       | Dr. Alok Rai               |
| 12.       | Dr. Sadhna Mishra          |
| 13.       | Dr. Vinod Jatav            |