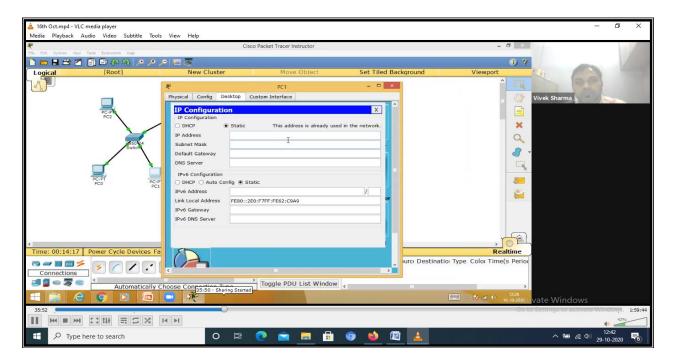

#### **List of participants**

| SR<br>No. | Participant Name           |
|-----------|----------------------------|
| 1         | Prof. V. S. Pundhir        |
| 2         | Dr. Dujeshwer              |
| 3         | Dr. Vineeta Pandey         |
| 4         | Dr. Mohammad Yaseen        |
| 5         | Dr. Kshitij Parmar         |
| 6         | Dr. Bhavya Mishra          |
| 7         | Dr. Kantipudi Rajesh Kumar |
| 8         | Dr. Sarvesh Singh          |
| 9.        | Dr. Pradeep Joliya         |
| 10.       | Dr. Vikash Kumar           |
| 11.       | Dr. Alok Rai               |
| 12.       | Dr. Sadhna Mishra          |
| 13.       | Dr. Vinod Jatav            |