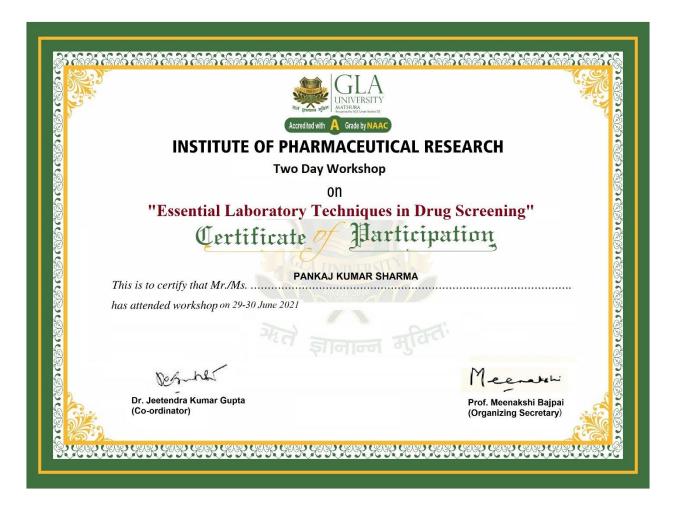

## Report on Professional development program organized for teaching Staff on 5 Dec 2020

Title: Acquaintance and data collection for Agro-meteorology