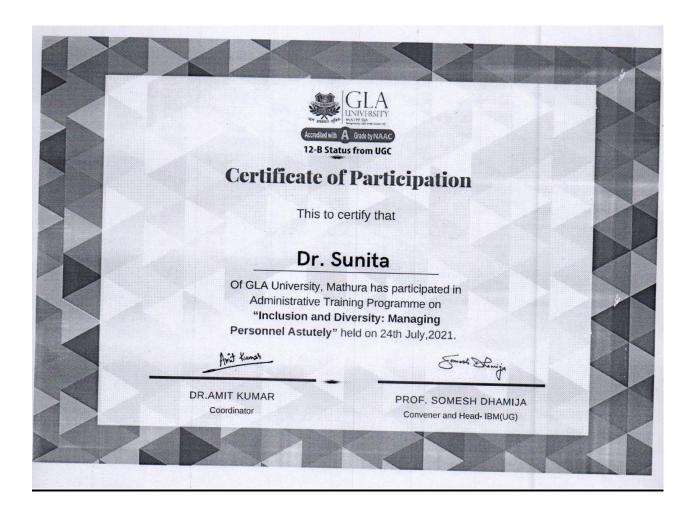

#### Report on Administrative training program organized for nonteaching Staff on 19 & 21 Dec., 2020

Title: Paudhshala Prabandhan and Bagwani

#### **Summary:**

Administrative training program on Paudhshala Prabandhan and Bagwani was organized on December 19 & 21, 2020. A total of 45 participants had joined the session and certificates were provided to them. Session inaugural talk was delivered by Mr. A. K. Singh (Registrar) and Prof. Virendra Singh Pundhir (Head Department of Agriculture Sciences). Dr. Bhavya Mishra and Dr. Dujeshwer, Assistant Professor, GLA U, Mathura highlighted about Paudhshala Prabandhan and Bagwani techniques. At the end of the session vote of thank was delivered by Dr. Vineeta Pandey (Faculty Coordinator of this program).