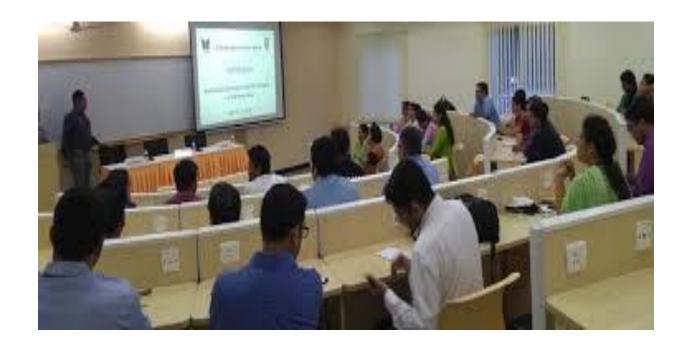

## One day Professional Development Program On Acquaintance and data collection for Agro-meteorology

5<sup>th</sup> December, 2020

#### **PROGRAM SCHEDULE** Venue: Agriculture Research Station, GLA U, Mathura **Date:** 05/12/2020 (Saturday) 10:30 AM-11:00 AM REGISTRATION 11:00 AM-11:15 AM Welcome of Guests 11:15 AM-11:30 AM Welcome address and about the Program Dr. Vineeta Pandey (Faculty Coordinator) Welcome address (HoD) Prof. V. S. Pundhir 11:30 AM-11:45 AM 11:45 AM-12:00 PM Prof. Anoop Kumar Gupta Dean Academic Affairs address 12:00 PM-12:30 PM High Tea 12:30 PM-01:30 Agro-meteorology observatory Visit 1:30 PM-2:30 PM Lunch Break 2:30 PM-4:00 PM Expert Talk Dr. Mohammad Yaseen GLA U, Mathura 4:00 PM-4:30 PM High Tea Vote of Thanks

## Report on Professional development program organized for teaching Staff on 5 Dec 2020

Title: Acquaintance and data collection for Agro-meteorology

#### **Summary:**

Professional development program on Acquaintance and data collection for Agrometeorology was organized on December 5, 2020. A total of 09 participants had joined the session and certificates were provided to them. Session inaugural talk was delivered by Prof. Anoop Gupta (Dean, Academic Affairs) and Prof. Virendra Singh Pundhir (Head, Department of Agriculture Sciences). Dr. Mohammad Yaseen, Assistant Professor, GLA U, Mathura highlighted importance and methods of collection by variuos tools of Agro-meteorological observatory. At the end of the session vote of thank was delivered by Dr. Vineeta Pandey (Faculty Coordinator of this program).