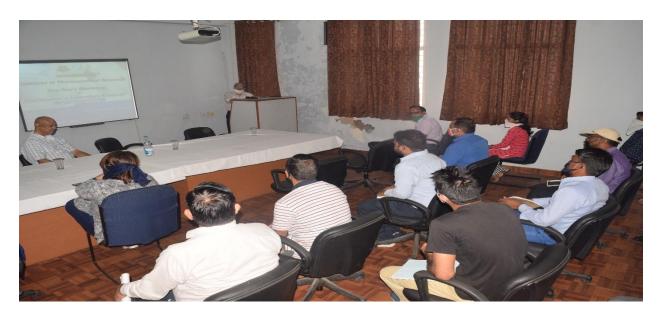

## One day Professional Development Program On Acquaintance and data collection for Agro-meteorology

5<sup>th</sup> December, 2020

#### **PROGRAM SCHEDULE** Venue: Agriculture Research Station, GLA U, Mathura **Date:** 05/12/2020 (Saturday) 10:30 AM-11:00 AM REGISTRATION 11:00 AM-11:15 AM Welcome of Guests 11:15 AM-11:30 AM Welcome address and about the Program Dr. Vineeta Pandey (Faculty Coordinator) Welcome address (HoD) Prof. V. S. Pundhir 11:30 AM-11:45 AM 11:45 AM-12:00 PM Prof. Anoop Kumar Gupta Dean Academic Affairs address 12:00 PM-12:30 PM High Tea 12:30 PM-01:30 Agro-meteorology observatory Visit 1:30 PM-2:30 PM Lunch Break 2:30 PM-4:00 PM Expert Talk Dr. Mohammad Yaseen GLA U, Mathura 4:00 PM-4:30 PM High Tea Vote of Thanks

## Report on Professional development program organized for teaching Staff on 5 Dec 2020

Title: Acquaintance and data collection for Agro-meteorology

#### **Summary:**

Professional development program on Acquaintance and data collection for Agrometeorology was organized on December 5, 2020. A total of 09 participants had joined the session and certificates were provided to them. Session inaugural talk was delivered by Prof. Anoop Gupta (Dean, Academic Affairs) and Prof. Virendra Singh Pundhir (Head, Department of Agriculture Sciences). Dr. Mohammad Yaseen, Assistant Professor, GLA U, Mathura highlighted importance and methods of collection by variuos tools of Agro-meteorological observatory. At the end of the session vote of thank was delivered by Dr. Vineeta Pandey (Faculty Coordinator of this program).