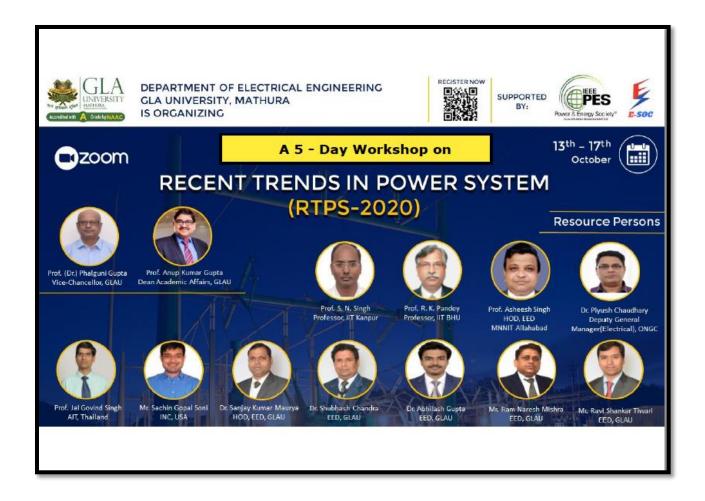

#### **DAY-1 (12 August, 2020)**

|                                    | DAY-2 (13 August, 2020) |                      |
|------------------------------------|-------------------------|----------------------|
| Lecture 3 by Dr. Prabhat Kr. Upadh | yay                     | 3:00 PM to 4:30 PM   |
|                                    |                         | 2 2 2 2 4 4 2 2 2 4  |
| Lecture 2 by Prof. Meenakshi Bajpa | i                       | 1:30 PM to 3:00 PM   |
| Lunch                              |                         | 12:30 PM to 1:30 PM  |
| Lecture 1 by Prof. Pradeep Mishra  |                         | 10:30 AM to 12:30 PM |
| Inauguration/Theme introduction    |                         | 10:00 to 10:30 AM    |