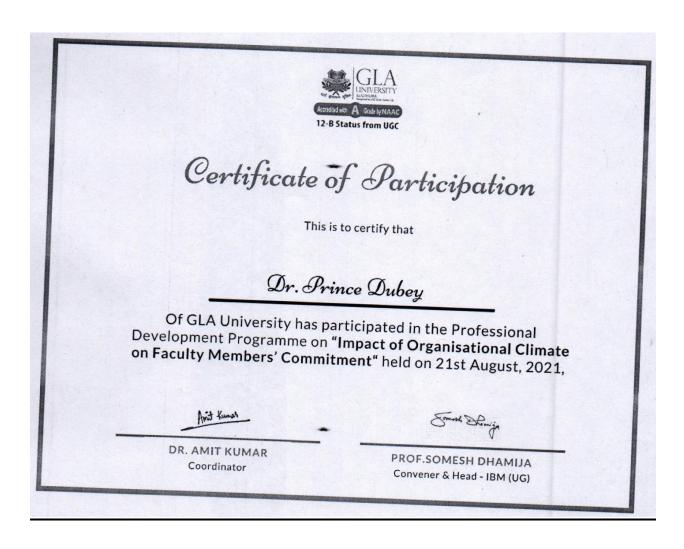

#### **Objectives:**

Nursery is a place where planting material, such as seedlings, saplings, cuttings, etc., are raised, propagated and multiplied under favorable conditions for transplanting in prepared beds. The availability of quality and true-to-type planting material is the prerequisite of successful and remunerative ornamental crop production. Establishment of an orchard is a long term investment and deserves a very critical planning. The selection of proper location and site, planting system and planting distance, choosing the varieties and the nursery plants have to be considered carefully to ensure maximum production.