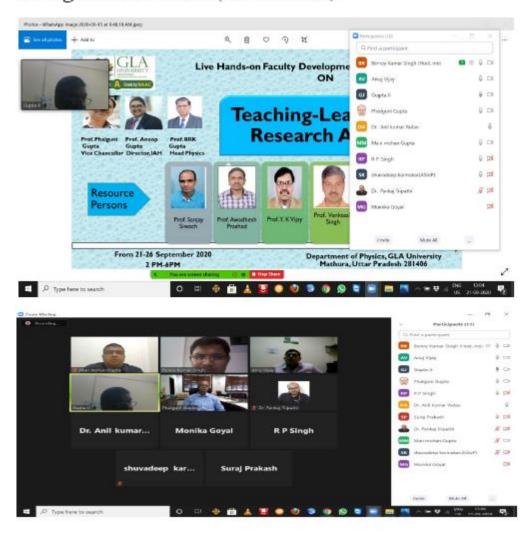

## **Institute of Pharmaceutical Research**

Two Day's Workshop

"Techniques in Laboratory Practices"

for Lab Technicians

Venue Academic Block-IV Room-P114

Date: 12-13 August, 2020

Contact Person

Dr. Prabhat Kumar Upadhyay