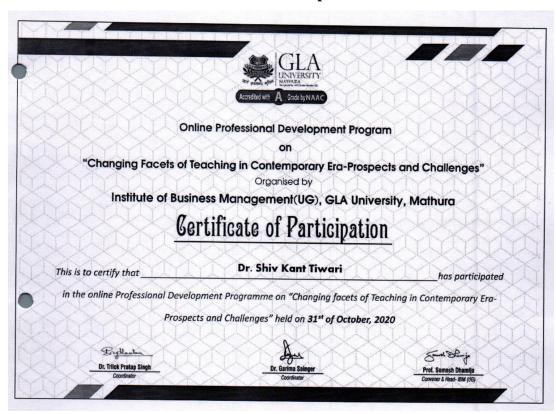

## **Professional Development Program on** "Acquaintance and data collection for Agro-meteorology"

Organized by

Department of Agriculture Sciences, GLA University, Mathura

Certificate of Participation

This is certified that Dr./Mr./Mrs. ...Kanta Prasad ...... of GLA University has participated in Professional Development Program on "Acquaintance and data collection for Agro-meteorology" held on 5 December, 2020