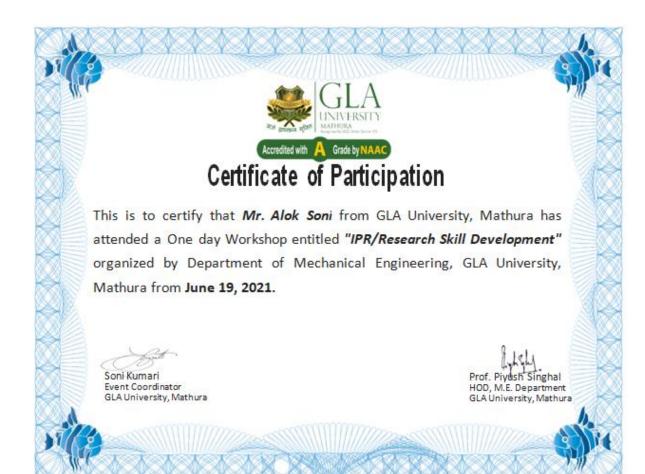

#### PROGRAM SCHEDULE **Venue:** Room No. 304, AB VI, GLA U, Mathura **Date:** 08/12/2021 (Wednesday) 10:30 AM-11:00 AM REGISTRATION 11:00 AM-11:15 AM Welcome of Guests 11:15 AM-11:30 AM Welcome address and about the Program Dr. Vinod Jatav (Faculty Coordinator) 11:30 AM-11:45 AM Prof. V. S. Pundhir Welcome address 11:45 AM-12:00 PM High Tea Prof. S. S. Siwach Expert Talk 12:00 PM-1:30 PM GLA U, Mathura 1:30 PM-2:30 PM Lunch Break 2:30 PM-4:00 Agriculture Research Station, GLA U Visit 4:00 PM-4:30 PM High Tea Vote of Thanks