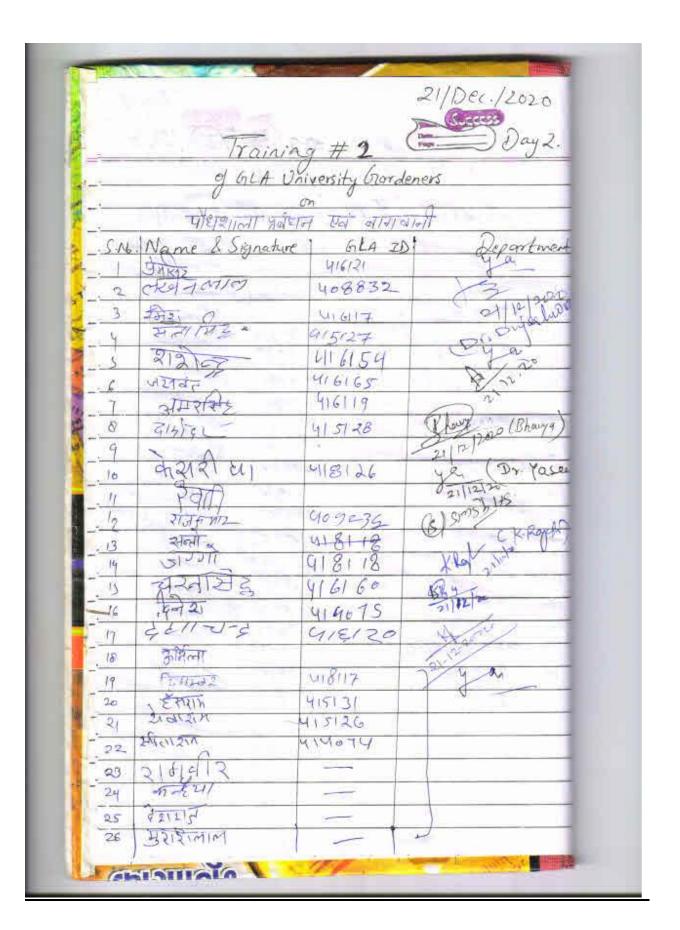

#### Paudhshala Prabandhan and Bagwani

19<sup>th</sup> & 21<sup>st</sup> December, 2020

| Ve                | PROGRAM SCHEDULE  enue: Agriculture Research Station, GLA U, M | athura                              |  |  |  |  |
|-------------------|----------------------------------------------------------------|-------------------------------------|--|--|--|--|
|                   | DAY 1 (Date: 19/12/2020), Saturday                             |                                     |  |  |  |  |
| 10:30 AM-11:30 AM | 10:30 AM-11:30 AM REGISTRATION                                 |                                     |  |  |  |  |
| 11:30 AM-11:45 AM | Welcome of Guests                                              | S                                   |  |  |  |  |
| 11:45 AM-12:00 PM | Welcome address and about the Program (Faculty Coordinator)    | Dr. Vineeta Pandey                  |  |  |  |  |
| 12:00 PM-12:15 PM | Inaugural talk (HoD)                                           | Prof. V. S. Pundhir                 |  |  |  |  |
| 12:15 PM-12:30 PM | Address of Registrar                                           | Mr. A. K. Singh                     |  |  |  |  |
|                   | 12:30 PM-1:30 PM Refreshment/ Lunch Brea                       | ak                                  |  |  |  |  |
| 1:30 PM-2:30 PM   | Expert Talks                                                   | Dr. Dujeshwer<br>GLA U, Mathura     |  |  |  |  |
| 2:30 PM-4:30 PM   | Training session                                               | Mr. Lakhan Singh<br>Field Assistant |  |  |  |  |
|                   | DAY 2 (Date: 21/12/2020), Monday                               |                                     |  |  |  |  |
| 11:30 PM-12:30 PM | Expert Talks                                                   | Dr. Bhavya Mishra<br>GLA U, Mathura |  |  |  |  |
|                   | 12:30 PM-1:30 PM Refreshment/ Lunch Brea                       | ak                                  |  |  |  |  |
| 1:30 PM-4:00 PM   | Training session                                               | Mr. Lakhan Singh<br>Field Assistant |  |  |  |  |
|                   | Vote of Thanks                                                 |                                     |  |  |  |  |

#### **Summary:**

Administrative training program on Paudhshala Prabandhan and Bagwani was organized on December 19 & 21, 2020. A total of 45 participants had joined the session and certificates were provided to them. Session inaugural talk was delivered by Mr. A. K. Singh (Registrar) and Prof. Virendra Singh Pundhir (Head Department of Agriculture Sciences). Dr. Bhavya Mishra and Dr. Dujeshwer, Assistant Professor, GLA U, Mathura highlighted about Paudhshala Prabandhan and Bagwani techniques. At the end of the session vote of thank was delivered by Dr. Vineeta Pandey (Faculty Coordinator of this program).

#### **List of participants**

| SR No. | Participant Name     |
|--------|----------------------|
| 1      | Mr. Ram Veer         |
| 2      | Mr. Kanhaiya         |
| 3      | Mr. Desh Raj         |
| 4      | Mr. Murari Lal       |
| 5      | Mr. Gopal            |
| 6      | Mr. Kanhaiya Lal     |
| 7      | Mr. Raj Pal          |
| 8      | Mr. Laxman           |
| 9      | Mr. Virendra Singh   |
| 10     | Mr. Ajay Singh       |
| 11     | Mr. Amar Chand       |
| 12     | Mr. Indra Pal Singh  |
| 13     | Mr. Sher Singh       |
| 14     | Mr. Hans Ram         |
| 15     | Mr. Bhawar Singh     |
| 16     | Mr. Mohan Shyam      |
| 17     | Mr. Satya Pal        |
| 18     | Mr. Suraj Pal        |
| 19     | Mr. Bharat Pal Singh |
| 20     | Mr. Pappu            |
| 21     | Mr. Tota Ram         |
| 22     | Mr. Ganga Ram        |

| 23 | Mr. Rajendra     |
|----|------------------|
| 24 | Mrs. Santo Devi  |
| 25 | Mrs. Guddi Devi  |
| 26 | Mr. Sita Ram     |
| 27 | Mr. Seva Ram     |
| 28 | Mrs. Satto       |
| 29 | Mr. Lakhan Lal   |
| 30 | Mr. Daya Chand   |
| 31 | Mr. Prem Singh   |
| 32 | Mr. Shshendra    |
| 33 | Mr. Jaswant      |
| 34 | Mr. Jaggo        |
| 35 | Mr. Raj Kumar    |
| 36 | Mr. Dinesh       |
| 37 | Mr. Damodar      |
| 38 | Mr. Ramesh       |
| 39 | Mr. Amar Singh   |
| 40 | Mr. Charan Singh |
| 41 | Mr. Digambar     |
| 42 | Mr. Kesriya      |
| 43 | Mrs. Santa Devi  |
| 44 | Mrs. Revati Devi |
| 45 | Mrs. Urmila Devi |