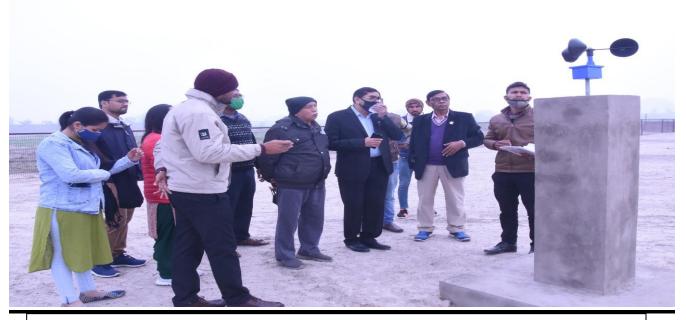

#### **Objectives:**

Agro-meteorological observatory is a place where all the necessary instruments are maintained to observe and record different weather elements/parameters at stipulated time interval. An agro-meteorological observatory is essential to record the weather phenomena for understanding crop-weather relationships leading to improvement in crop productivity. After training, the learner will be able to identify various tools and collection of data of Agro-meteorology.

#### **Summary:**

Professional development program on Acquaintance and data collection for Agrometeorology was organized on December 5, 2020. A total of 09 participants had joined the session and certificates were provided to them. Session inaugural talk was delivered by Prof. Anoop Gupta (Dean, Academic Affairs) and Prof. Virendra Singh Pundhir (Head, Department of Agriculture Sciences). Dr. Mohammad Yaseen, Assistant Professor, GLA U, Mathura highlighted importance and methods of collection by variuos tools of Agro-meteorological observatory. At the end of the session vote of thank was delivered by Dr. Vineeta Pandey (Faculty Coordinator of this program).