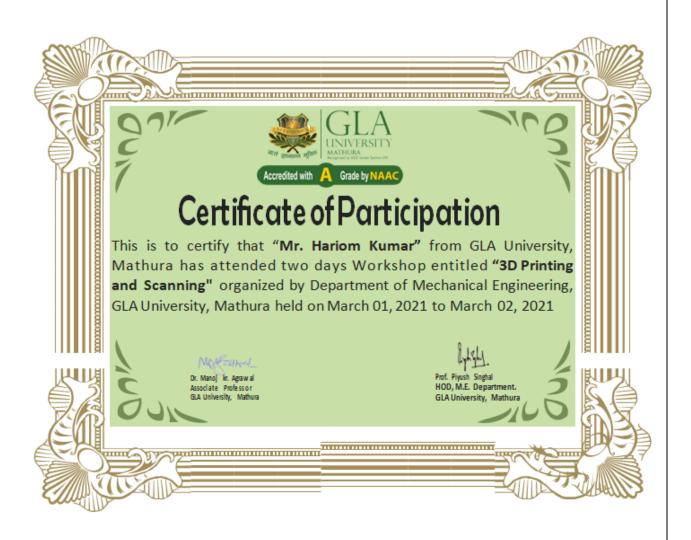

## One day Professional Development Program On Research Project Formulations

8<sup>th</sup> December, 2021