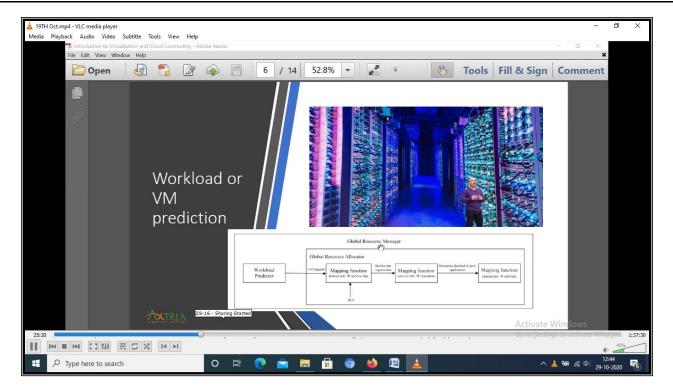

#### **List of participants**

| SR<br>No. | Participant Name           |
|-----------|----------------------------|
| 1         | Prof. V. S. Pundhir        |
| 2         | Dr. Dujeshwer              |
| 3         | Dr. Vineeta Pandey         |
| 4         | Dr. Mohammad Yaseen        |
| 5         | Dr. Kshitij Parmar         |
| 6         | Dr. Bhavya Mishra          |
| 7         | Dr. Kantipudi Rajesh Kumar |
| 8         | Dr. Sarvesh Singh          |
| 9.        | Dr. Pradeep Joliya         |
| 10.       | Dr. Vikash Kumar           |
| 11.       | Dr. Alok Rai               |
| 12.       | Dr. Sadhna Mishra          |
| 13.       | Dr. Vinod Jatav            |