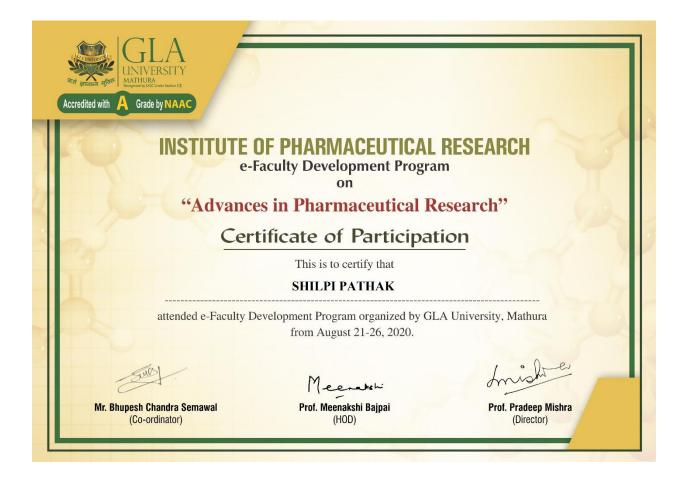

## One day Professional Development Program On Acquaintance and data collection for Agro-meteorology

5<sup>th</sup> December, 2020