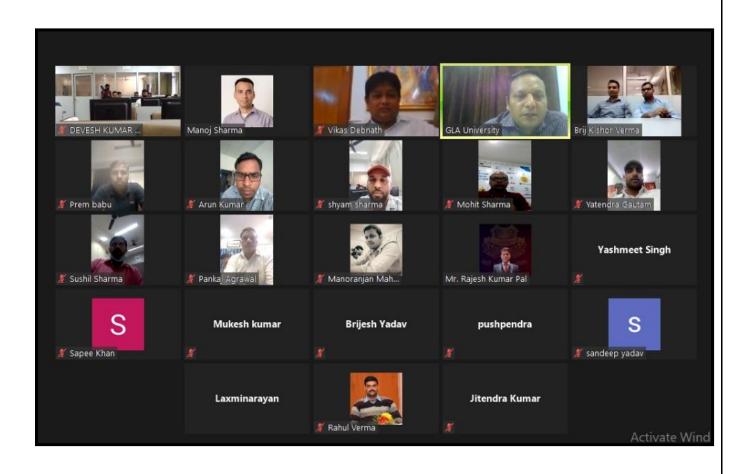

Kumar                                              | 7055890192  |                        |                         |
| 25              | Mr.Pankaj Agrawal                                             | 8410429365  | 8-1                    | 8-6                     |
| 26              | Mr.Prem Babu                                                  | 9411965638  | PB                     | 0 0                     |
| 27              | Mr.Rahul Verma                                                | 7351199413  |                        | 1                       |
| 28.<br>29<br>30 | Mor. Makeshkum<br>Vipin Kumas<br>Rajesn Pal<br>majolul Mokund | - 1- /1 -   | T. all                 | 97 012020               |

## **Snapshot of the Workshop**



Group Photograph of participant in the workshop





A snapshot of the Participants in the Workshop



Certificate of Participation

## **DEPARTMENT OF COMPUTER ENGINEERING & APPLICATIONS**



# Microsoft Excel & Word

## Resource Persons:

Mr. Sushil Kumar Sharma

Mr. Devesh Kumar Sharma

Mr. Surendra Goyal

**Convener:** 

**Dr. Ashish Sharma** 

(Dept. of CEA, GLA University, Mathura)

## For: Office Executive & Sport Persons

Date: 20, 27 February 2021 (Saturday) | Time: 11:00PM to 04:00 PM

VENUE: LAB 208, Academic Block-1, GLAU, Mathura

## **Workshop Summary**

Name of the Resource Person: Mr. Sushil Kumar Sharma

**Designation**: Computer Programmer

Organization: GLA University, Mathura

**Mobile No:** 9690999992

Name of the Resource Person: Mr. Surendra Goyal

**Designation**: Lab Assistant

**Organization**: GLA University, M