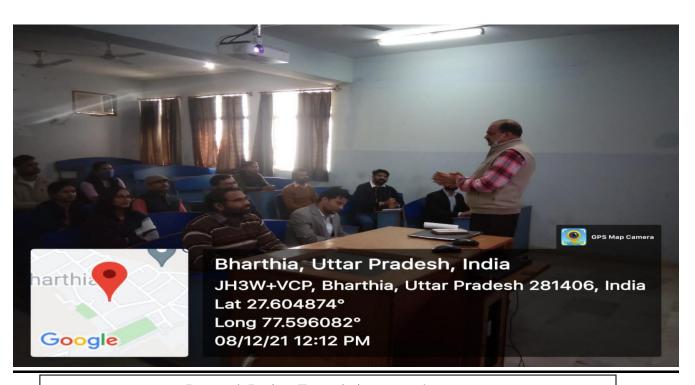

| 61 | 2020-21 | Education | FDP on "Know your<br>IPR" | Professor Kavita Verma                                                                                                                   | 40 | Teaching | 27.02.2021 to 27.02.2021 | 445 |
|----|---------|-----------|---------------------------|------------------------------------------------------------------------------------------------------------------------------------------|----|----------|--------------------------|-----|
| 62 | 2020-21 | Education | Research methodology      | Professor R. P. Pthak, Professor R. K.<br>Srivastava, Professor B. P. Bharadwaj,<br>Professor Ajay Surana, Professor<br>Shushant K. Roul | 30 | Teaching | 25.08.2021 to 29.08.2021 | 452 |

## Report on Professional development program organized for teaching Staff on 5 Dec 2020

Title: Acquaintance and data collection for Agro-meteorology

Speaker and Resource Person: Dr. Mohammad Yaseen, Assistant Professor, GLA U, Mathura

Venue: Agriculture Research Station, GLA U

Organized By: Department of Agriculture Sciences

Faculty Coordinator: Dr. Vineeta Pandey

#### **Summary:**

Professional development program on Acquaintance and data collection for Agrometeorology was organized on December 5, 2020. A total of 09 participants had joined the session and certificates were provided to them. Session inaugural talk was delivered by Prof. Anoop Gupta (Dean, Academic Affairs) and Prof. Virendra Singh Pundhir (Head, Department of Agriculture Sciences). Dr. Mohammad Yaseen, Assistant Professor, GLA U, Mathura highlighted importance and methods of collection by variuos tools of Agro-meteorological observatory. At the end of the session vote of thank was delivered by Dr. Vineeta Pandey (Faculty Coordinator of this program).