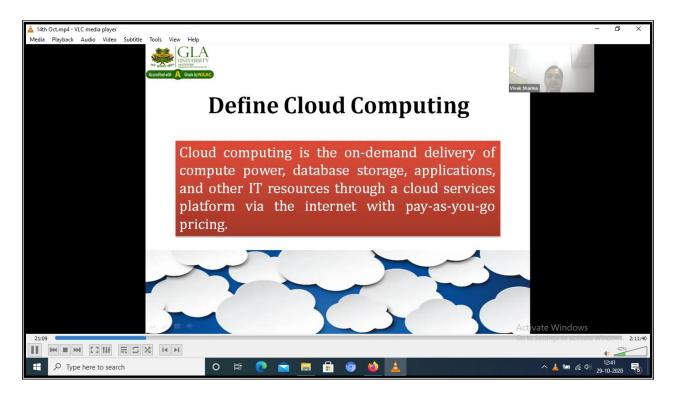

#### **List of participants**

| SR<br>No. | Participant Name           |
|-----------|----------------------------|
| 1         | Prof. V. S. Pundhir        |
| 2         | Dr. Dujeshwer              |
| 3         | Dr. Vineeta Pandey         |
| 4         | Dr. Mohammad Yaseen        |
| 5         | Dr. Kshitij Parmar         |
| 6         | Dr. Bhavya Mishra          |
| 7         | Dr. Kantipudi Rajesh Kumar |
| 8         | Dr. Sarvesh Singh          |
| 9.        | Dr. Pradeep Joliya         |
| 10.       | Dr. Vikash Kumar           |
| 11.       | Dr. Alok Rai               |
| 12.       | Dr. Sadhna Mishra          |
| 13.       | Dr. Vinod Jatav            |