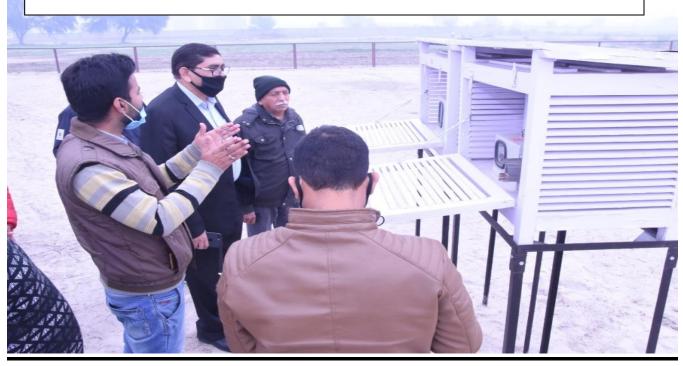

#### **Objectives:**

Agro-meteorological observatory is a place where all the necessary instruments are maintained to observe and record different weather elements/parameters at stipulated time interval. An agro-meteorological observatory is essential to record the weather phenomena for understanding crop-weather relationships leading to improvement in crop productivity. After training, the learner will be able to identify various tools and collection of data of Agro-meteorology.

#### **Summary:**

Professional development program on Acquaintance and data collection for Agrometeorology was organized on December 5, 2020. A total of 09 participants had joined the session and certificates were provided to them. Session inaugural talk was delivered by Prof. Anoop Gupta (Dean, Academic Affairs) and Prof. Virendra Singh Pundhir (Head, Department of Agriculture Sciences). Dr. Mohammad Yaseen, Assistant Professor, GLA U, Mathura highlighted importance and methods of collection by variuos tools of Agro-meteorological observatory. At the end of the session vote of thank was delivered by Dr. Vineeta Pandey (Faculty Coordinator of this program).