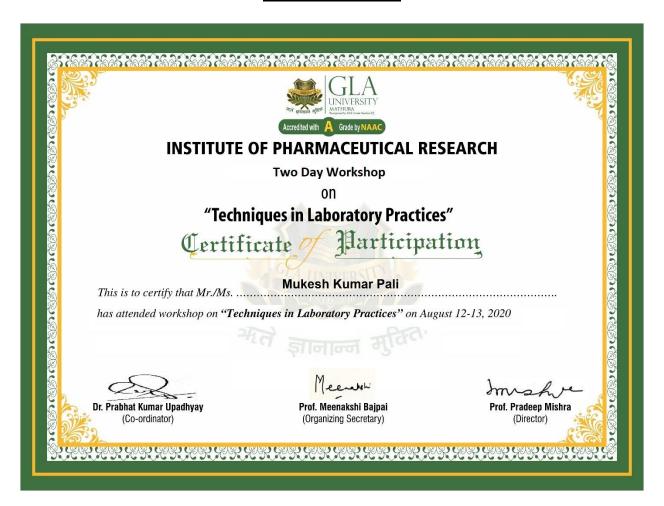

|
| 12      | MANISH SARASWAT        | more         |
| 13      | PRAMOD KUMAR SHARMA    | Deel         |
| 14      | ASHOK KUMAR            | 92           |
| 15      | NEERAJ CHAUDHARY       | Nells        |
| 16      | HARIOM SHARMA          | Hur          |
| 17      | GANESH LAL             | 44,          |
| 18      | GAURAV KUMAR           | 92           |
| 19      | DEVENDRA SHARMA        | APA          |
| 20      | RAHUL SHARMA           | 00           |
| 21      | ROOP KUMAR SHARMA      | for.         |
| 22      | MANISH KUMAR           | me           |

## **Photographs with Date and Caption**



Two Day Workshop: Technique in Laboratory Practices Dated 12-13 August 2020



Two Day Workshop: Technique in Laboratory Practices Dated 12-13 August 2020

## **Certificate**



#### **Brochure**



### **Schedule**

## Faculty Development Program Institute of Pharmaceutical Research, GLA University Mathura Topic- Advances in Pharmaceutical Research

August 21 – 26, 2020

| Date               | Time                   |                                                                                   | Deta                                                                                 | ils                                                         |                                                                                   |
|--------------------|------------------------|-----------------------------------------------------------------------------------|--------------------------------------------------------------------------------------|------------------