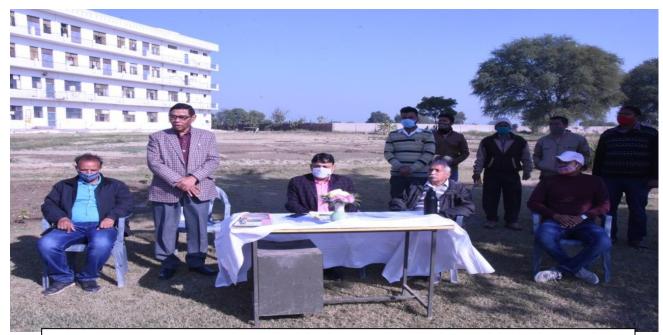

#### Paudhshala Prabandhan and Bagwani

19<sup>th</sup> & 21<sup>st</sup> December, 2020

| Ve                | PROGRAM SCHEDULE  enue: Agriculture Research Station, GLA U, M | athura                              |  |  |  |  |
|-------------------|----------------------------------------------------------------|-------------------------------------|--|--|--|--|
|                   | DAY 1 (Date: 19/12/2020), Saturday                             |                                     |  |  |  |  |
| 10:30 AM-11:30 AM | 10:30 AM-11:30 AM REGISTRATION                                 |                                     |  |  |  |  |
| 11:30 AM-11:45 AM | Welcome of Guests                                              | S                                   |  |  |  |  |
| 11:45 AM-12:00 PM | Welcome address and about the Program (Faculty Coordinator)    | Dr. Vineeta Pandey                  |  |  |  |  |
| 12:00 PM-12:15 PM | Inaugural talk (HoD)                                           | Prof. V. S. Pundhir                 |  |  |  |  |
| 12:15 PM-12:30 PM | Address of Registrar                                           | Mr. A. K. Singh                     |  |  |  |  |
|                   | 12:30 PM-1:30 PM Refreshment/ Lunch Brea                       | ak                                  |  |  |  |  |
| 1:30 PM-2:30 PM   | Expert Talks                                                   | Dr. Dujeshwer<br>GLA U, Mathura     |  |  |  |  |
| 2:30 PM-4:30 PM   | Training session                                               | Mr. Lakhan Singh<br>Field Assistant |  |  |  |  |
|                   | DAY 2 (Date: 21/12/2020), Monday                               |                                     |  |  |  |  |
| 11:30 PM-12:30 PM | Expert Talks                                                   | Dr. Bhavya Mishra<br>GLA U, Mathura |  |  |  |  |
|                   | 12:30 PM-1:30 PM Refreshment/ Lunch Brea                       | ak                                  |  |  |  |  |
| 1:30 PM-4:00 PM   | Training session                                               | Mr. Lakhan Singh<br>Field Assistant |  |  |  |  |
|                   | Vote of Thanks                                                 |                                     |  |  |  |  |

#### **Summary:**

Administrative training program on Paudhshala Prabandhan and Bagwani was organized on December 19 & 21, 2020. A total of 45 participants had joined the session and certificates were provided to them. Session inaugural talk was delivered by Mr. A. K. Singh (Registrar) and Prof. Virendra Singh Pundhir (Head Department of Agriculture Sciences). Dr. Bhavya Mishra and Dr. Dujeshwer, Assistant Professor, GLA U, Mathura highlighted about Paudhshala Prabandhan and Bagwani techniques. At the end of the session vote of thank was delivered by Dr. Vineeta Pandey (Faculty Coordinator of this program).