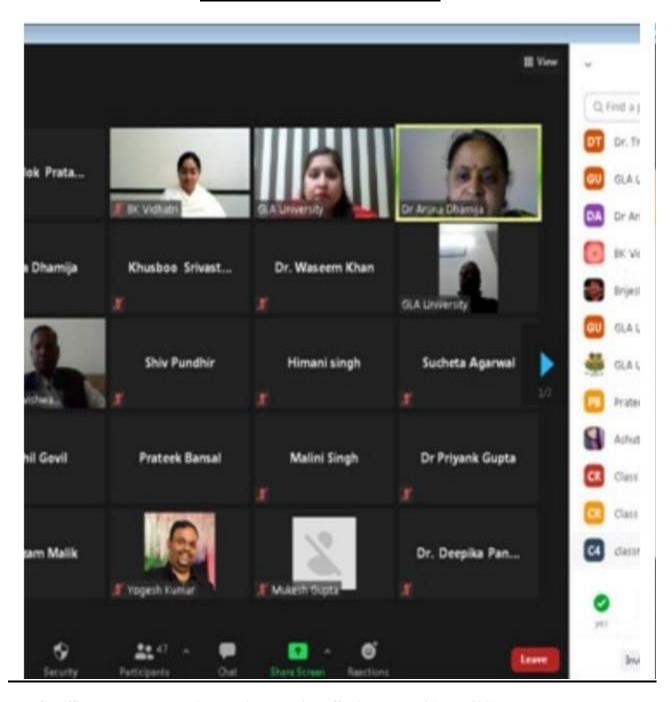

#### Paudhshala Prabandhan and Bagwani

19<sup>th</sup> & 21<sup>st</sup> December, 2020

| Ve                | PROGRAM SCHEDULE  enue: Agriculture Research Station, GLA U, M | athura                              |  |  |  |  |
|-------------------|----------------------------------------------------------------|-------------------------------------|--|--|--|--|
|                   | DAY 1 (Date: 19/12/2020), Saturday                             |                                     |  |  |  |  |
| 10:30 AM-11:30 AM | 10:30 AM-11:30 AM REGISTRATION                                 |                                     |  |  |  |  |
| 11:30 AM-11:45 AM | Welcome of Guests                                              | S                                   |  |  |  |  |
| 11:45 AM-12:00 PM | Welcome address and about the Program (Faculty Coordinator)    | Dr. Vineeta Pandey                  |  |  |  |  |
| 12:00 PM-12:15 PM | Inaugural talk (HoD)                                           | Prof. V. S. Pundhir                 |  |  |  |  |
| 12:15 PM-12:30 PM | Address of Registrar                                           | Mr. A. K. Singh                     |  |  |  |  |
|                   | 12:30 PM-1:30 PM Refreshment/ Lunch Brea                       | ak                                  |  |  |  |  |
| 1:30 PM-2:30 PM   | Expert Talks                                                   | Dr. Dujeshwer<br>GLA U, Mathura     |  |  |  |  |
| 2:30 PM-4:30 PM   | Training session                                               | Mr. Lakhan Singh<br>Field Assistant |  |  |  |  |
|                   | DAY 2 (Date: 21/12/2020), Monday                               |                                     |  |  |  |  |
| 11:30 PM-12:30 PM | Expert Talks                                                   | Dr. Bhavya Mishra<br>GLA U, Mathura |  |  |  |  |
|                   | 12:30 PM-1:30 PM Refreshment/ Lunch Brea                       | ak                                  |  |  |  |  |
| 1:30 PM-4:00 PM   | Training session                                               | Mr. Lakhan Singh<br>Field Assistant |  |  |  |  |
|                   | Vote of Thanks                                                 |                                     |  |  |  |  |