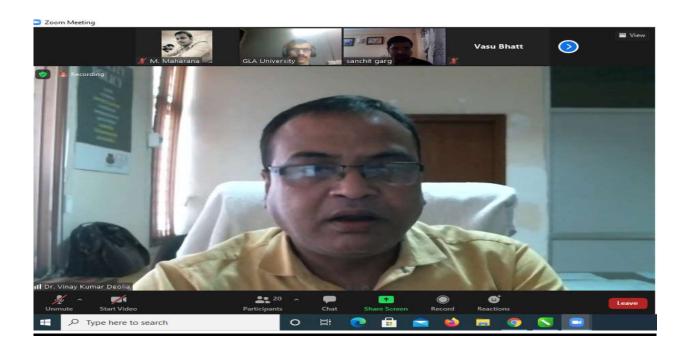

## Report on Professional development program organized for teaching Staff on 5 Dec 2020

Title: Acquaintance and data collection for Agro-meteorology

Speaker and Resource Person: Dr. Mohammad Yaseen, Assistant Professor, GLA U, Mathura

Venue: Agriculture Research Station, GLA U

Organized By: Department of Agriculture Sciences

Faculty Coordinator: Dr. Vineeta Pandey

#### **Summary:**

Professional development program on Acquaintance and data collection for Agrometeorology was organized on December 5, 2020. A total of 09 participants had joined the session and certificates were provided to them. Session inaugural talk was delivered by Prof. Anoop Gupta (Dean, Academic Affairs) and Prof. Virendra Singh Pundhir (Head, Department of Agriculture Sciences). Dr. Mohammad Yaseen, Assistant Professor, GLA U, Mathura highlighted importance and methods of collection by variuos tools of Agro-meteorological observatory. At the end of the session vote of thank was delivered by Dr. Vineeta Pandey (Faculty Coordinator of this program).