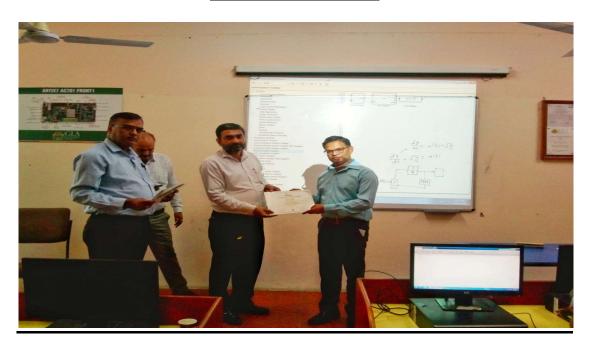

## Report on Professional development program organized for teaching Staff on 5 Dec 2020

Title: Acquaintance and data collection for Agro-meteorology

#### **Summary:**

Professional development program on Acquaintance and data collection for Agrometeorology was organized on December 5, 2020. A total of 09 participants had joined the session and certificates were provided to them. Session inaugural talk was delivered by Prof. Anoop Gupta (Dean, Academic Affairs) and Prof. Virendra Singh Pundhir (Head, Department of Agriculture Sciences). Dr. Mohammad Yaseen, Assistant Professor, GLA U, Mathura highlighted importance and methods of collection by variuos tools of Agro-meteorological observatory. At the end of the session vote of thank was delivered by Dr. Vineeta Pandey (Faculty Coordinator of this program).