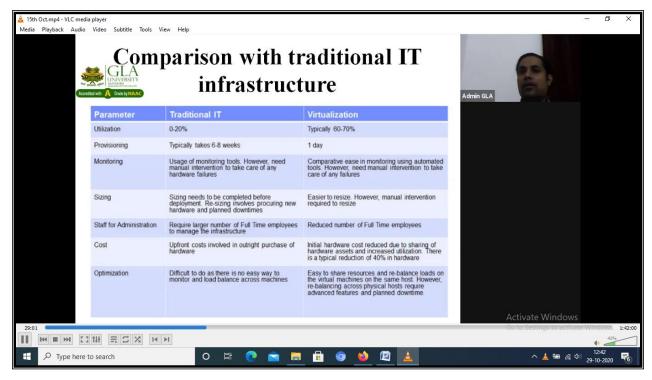

#### **List of participants**

| SR<br>No. | Participant Name           |
|-----------|----------------------------|
| 1         | Prof. V. S. Pundhir        |
| 2         | Dr. Dujeshwer              |
| 3         | Dr. Vineeta Pandey         |
| 4         | Dr. Mohammad Yaseen        |
| 5         | Dr. Kshitij Parmar         |
| 6         | Dr. Bhavya Mishra          |
| 7         | Dr. Kantipudi Rajesh Kumar |
| 8         | Dr. Sarvesh Singh          |
| 9.        | Dr. Pradeep Joliya         |
| 10.       | Dr. Vikash Kumar           |
| 11.       | Dr. Alok Rai               |
| 12.       | Dr. Sadhna Mishra          |
| 13.       | Dr. Vinod Jatav            |