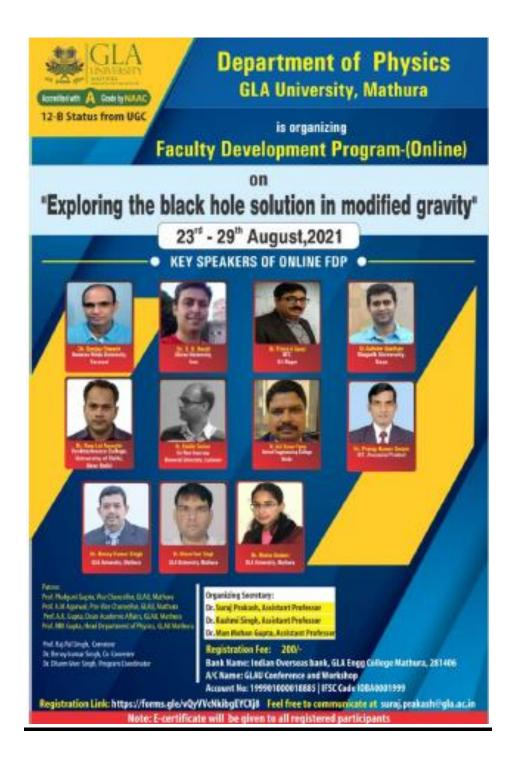

|                                                     |

# **Photographs with Date and Caption**



Workshop: Administrative Training for Teaching Staff Dated 17 Oct 2020



Workshop: Administrative Training for Teaching Staff Dated 17 Oct 2020



# One-day workshop on

# Administrative Training for Faculty

October 17, 2020

# Certificate of Appreciation

Certified that Dr. Man Mohan Gupta Department of Physics, GLA University, Mathura was a speaker in "One-day workshop on Administrative Training for Faculty" held at GLA University Mathura (U.P), India and delivered a lecture on Lecture on outcome based education.

Prof. Anuj Vijay

Co-Convenor Department of Physics GLA University, Mathura Prof. BRK Gupta

Convenor & Head Department of Physics GLA University, Mathura

## **Brochure**



# **Schedule**

| Date                                                    | 2 PM-3 PM                                             | 3 PM -4 PM                                        | 4 PM-5 PM                                                                        | 5 PM -6 PM                                             |
|---------------------------------------------------------|-------------------------------------------------------|---------------------------------------------------|----------------------------------------------------------------------------------|--------------------------------------------------------|
| 23/08/2021 Dr. Sanjay Siwach<br>BHU Varanasi            |                                                       | Dr. Prince A<br>Ganai, NIT Sri<br>Nagar