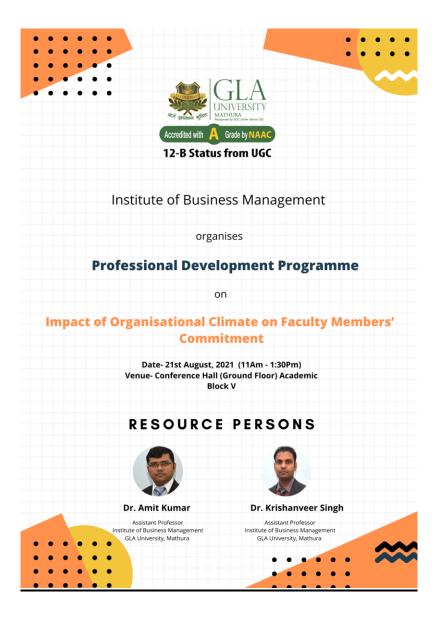

#### **Objectives:**

Nursery is a place where planting material, such as seedlings, saplings, cuttings, etc., are raised, propagated and multiplied under favorable conditions for transplanting in prepared beds. The availability of quality and true-to-type planting material is the prerequisite of successful and remunerative ornamental crop production. Establishment of an orchard is a long term investment and deserves a very critical planning. The selection of proper location and site, planting system and planting distance, choosing the varieties and the nursery plants have to be considered carefully to ensure maximum production.