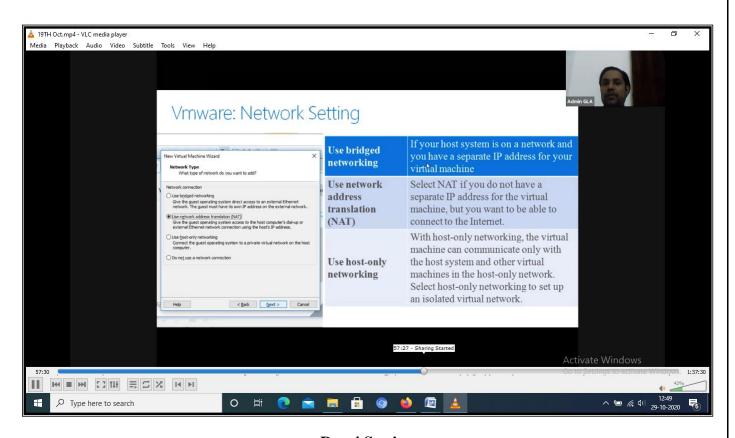

#### **List of participants**

| SR<br>No. | Participant Name           |
|-----------|----------------------------|
| 1         | Prof. V. S. Pundhir        |
| 2         | Dr. Dujeshwer              |
| 3         | Dr. Vineeta Pandey         |
| 4         | Dr. Mohammad Yaseen        |
| 5         | Dr. Kshitij Parmar         |
| 6         | Dr. Bhavya Mishra          |
| 7         | Dr. Kantipudi Rajesh Kumar |
| 8         | Dr. Sarvesh Singh          |
| 9.        | Dr. Pradeep Joliya         |
| 10.       | Dr. Vikash Kumar           |
| 11.       | Dr. Alok Rai               |
| 12.       | Dr. Sadhna Mishra          |
| 13.       | Dr. Vinod Jatav            |