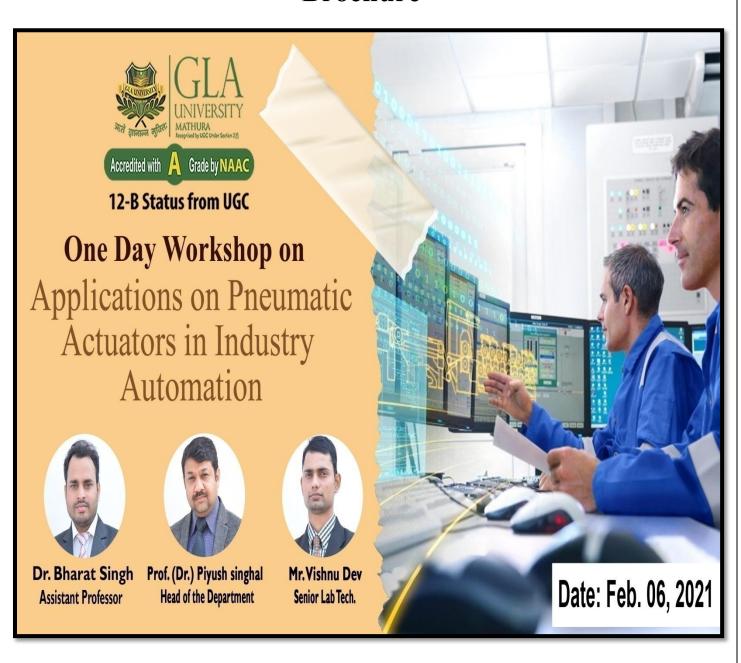

# Faculty of Agricultural Sciences is Organizing Professional Development Program on Research Project Formulations

Resource Person Dr. S. S. Siwach Dean and Professor GLA U, Mathura

DATE: 8 Dec, 2021 | Time 11:00 AM- 05:00 PM