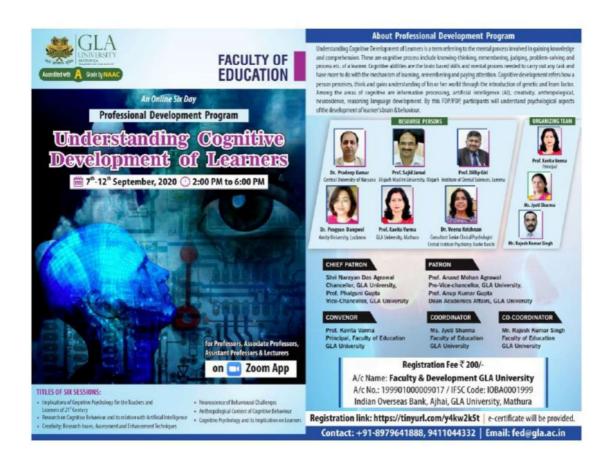

| Session 1 by Prof. Pradeep Mishra         | 10:00 AM to 12:30 PM |
|-------------------------------------------|----------------------|
| (Topic – Hands on analytical instruments) |                      |
| Lunch                                     | 12:30 PM to 1:30 PM  |
| Session 2 by Prof. Meenakshi Bajpai       | 1:30 PM to 3:00 PM   |
| (Topic – Laboratory Exercise -I)          |                      |
| Lecture 3 by Dr. Prabhat Kr. Upadhyay     | 3:00 PM to 4:30 PM   |
| (Topic – Laboratory Exercise -II)         |                      |
|                                           |                      |