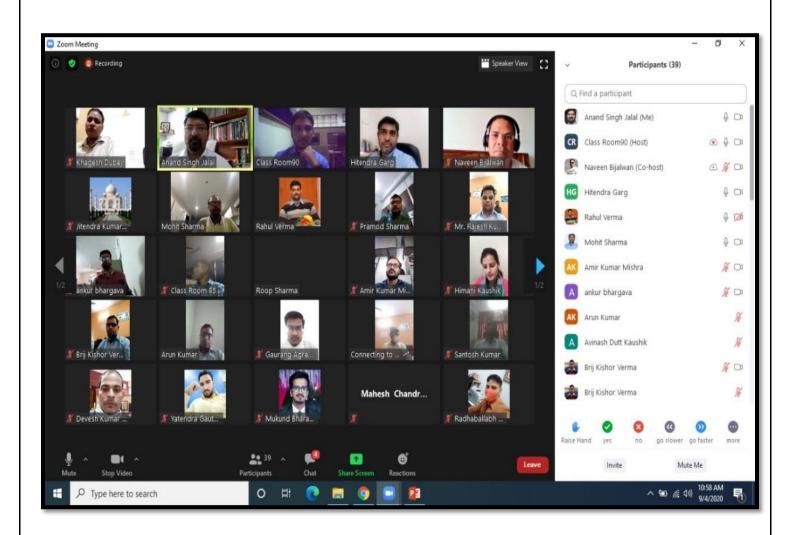

## Professional Development Program on "Research Project Formulations"

Organized by

Faculty of Agricultural Sciences, GLA University, Mathura

Certificate of Participation

This is certified that Dr./Mr./Mrs. Pradeep Joliya of GLA University has participated in Professional Development Program on "Research Project Formulations" held on 8 December, 2021.