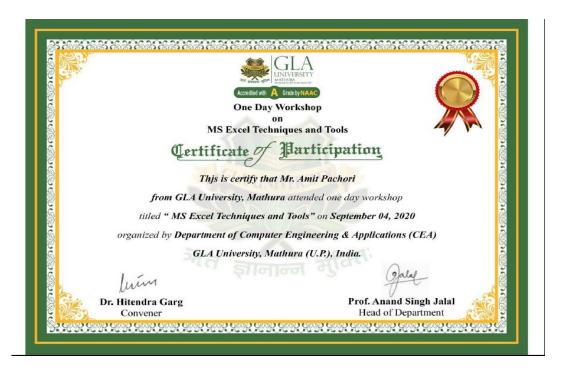

## Professional Development Program on "Research Project Formulations"

Organized by

Faculty of Agricultural Sciences, GLA University, Mathura

Certificate of Participation

This is certified that Dr./Mr./Mrs. Pradeep Joliya of GLA University has participated in Professional Development Program on "Research Project Formulations" held on 8 December, 2021.