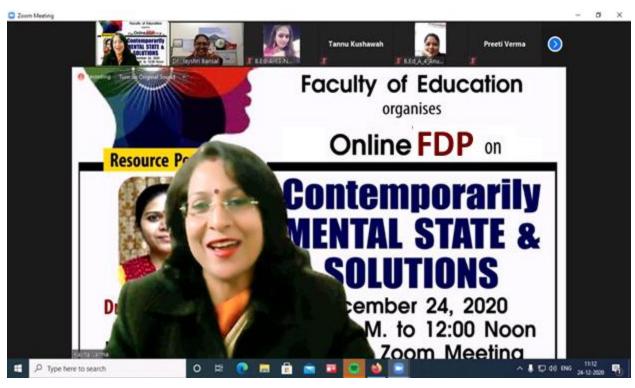

## Report on Two Day Workshop organized for non - teaching Staff on 12-13 August 2020

Title: Technique in Laboratory Practices